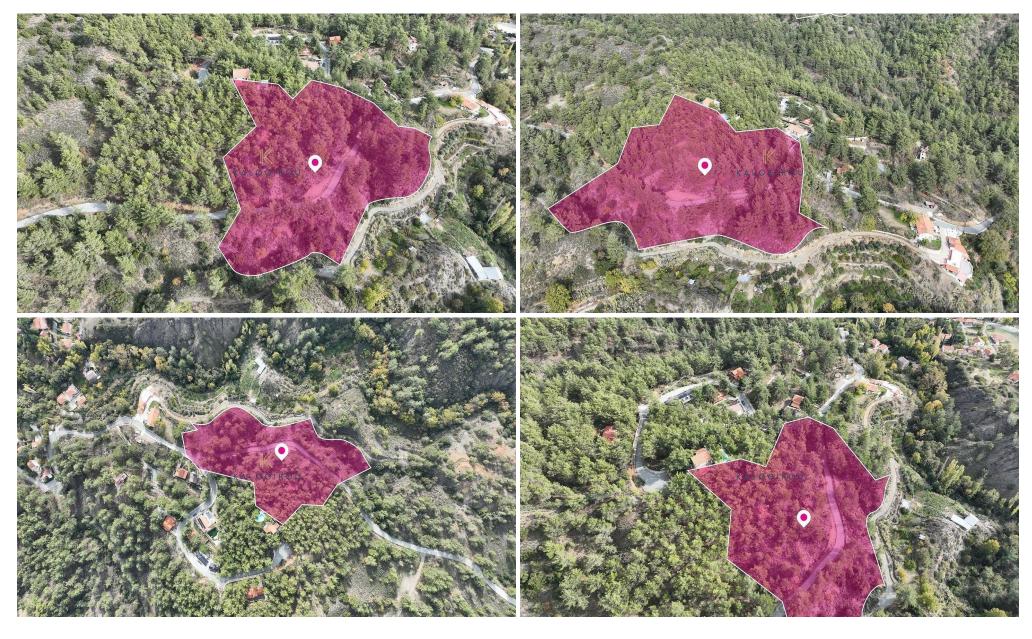

## 2,217m<sup>2</sup> Plot for Sale in Pera Pedi, Limassol District

17% share of a residential field of 13.044 sq.m. in total. Access to the field is via a registered road with a total frontage of approximately 54m.

The asset is located approximately 4km from B8 motorway and approximately 1.1 from Pera Pedi community centre.

The property falls within Zone H7, with a building coefficient of 15%, coverage of 15%, and permission for 2 floors (8.3m) of construction.