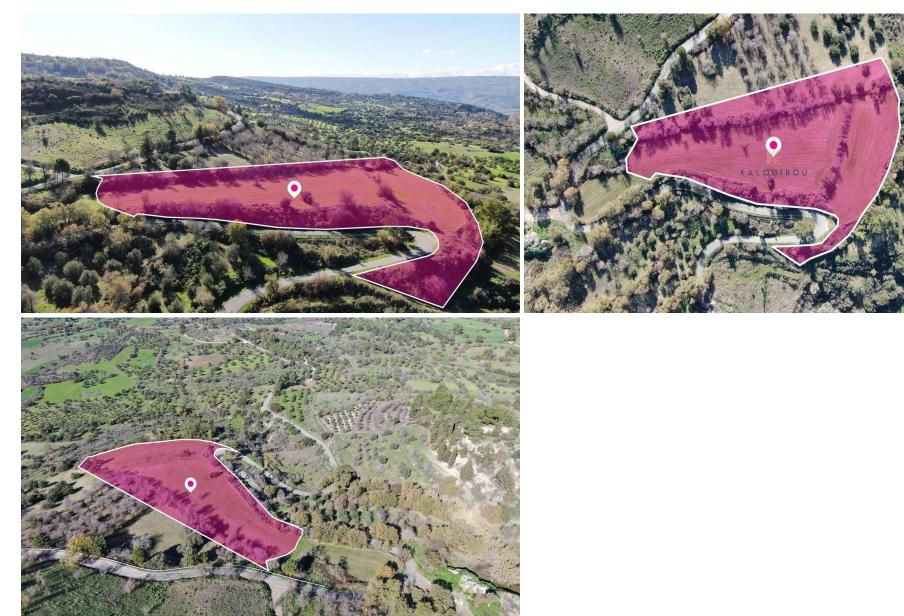

## 12,877m<sup>2</sup> Plot for Sale in Lysos, Paphos District

Agricultural field located in Lysos, Paphos, extending to about 12,877 sq.m. in total. Access to the field is via a registered road with a total frontage of approximately 140m.

The asset is located approximately 1.4km north-west from the centre of community and approximately 2Km north-east from the centre of Peristerona Paphou.

The property falls within Zone Γ3, with a building coefficient of 10%, coverage of 10%, and permission for 2 floors (8.3m) of construction.