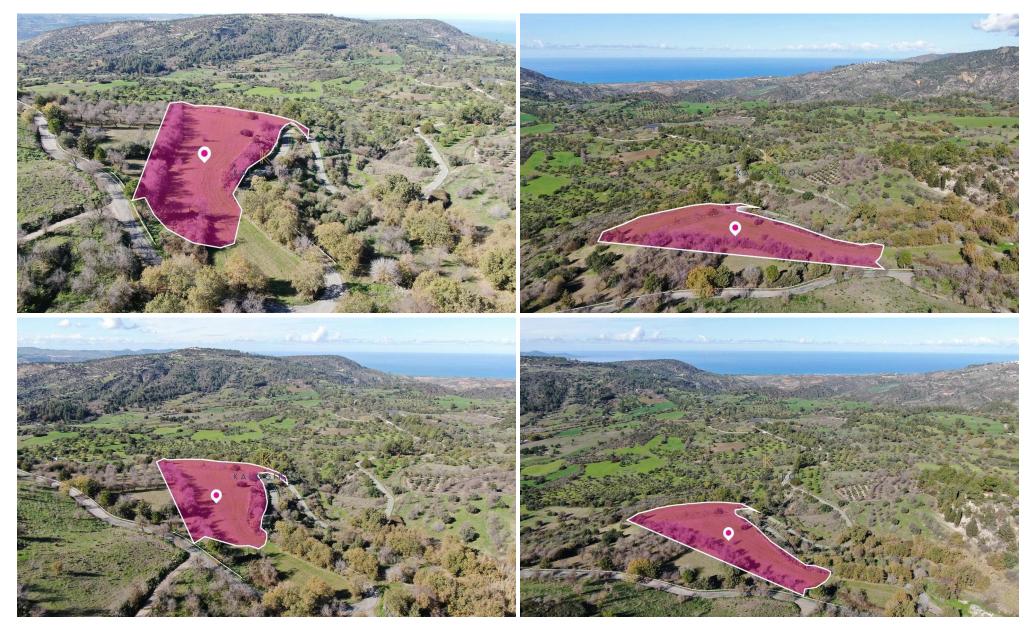

## 12,877m<sup>2</sup> Plot for Sale in Lysos, Paphos District

Agricultural field located in Lysos, Paphos, extending to about 12,877 sq.m. in total. Access to the field is via a registered road with a total frontage of approximately 140m.

The asset is located approximately 1.4km north-west from the centre of community and approximately 2Km north-east from the centre of Peristerona Paphou.

The property falls within Zone Γ3, with a building coefficient of 10%, coverage of 10%, and permission for 2 floors (8.3m) of construction.