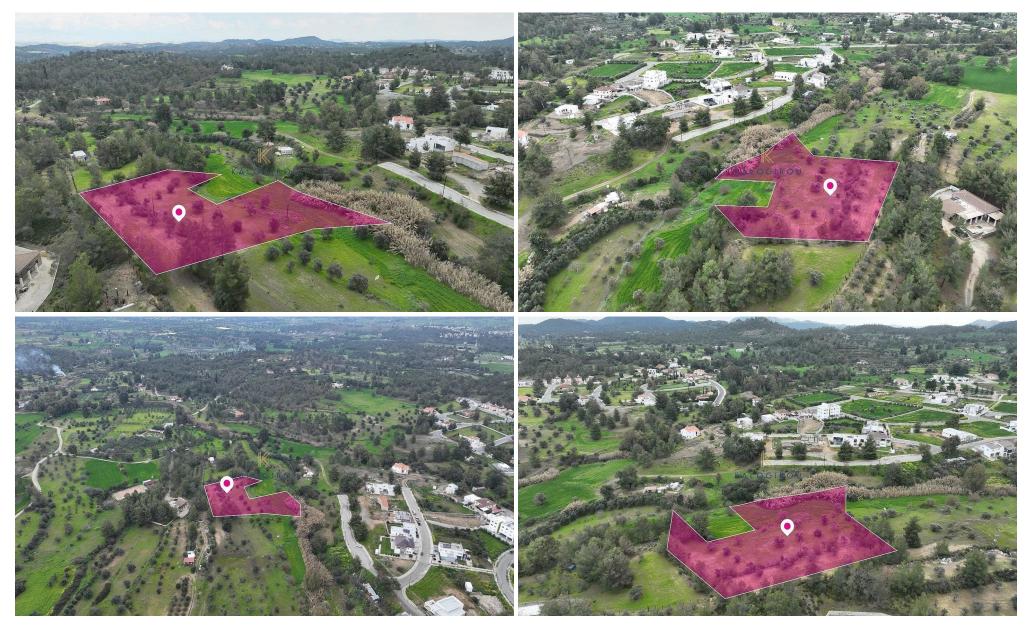

## 6,912m<sup>2</sup> Plot for Sale in Lythrodontas, Nicosia District

Residential field, extending to about 6,912 sq.m. in Lythrodontas, Nicosia. The property has a flat surface and is surrounded by green.

It is located approximately 1.2km east to northeast of the traditional core of the village, about 330m north of Leoforos Grigori Afxentiou (Mathiatis – Lythrodontas road) and about 470m northeast of Anagennisis Lythrodonta Stadium and Arch. Makariou III avenue.

The property falls within Zone H4 with a building coefficient of 40%, coverage of 25%, and permission for 2 floors (8.3m) of construction.

| Property Info |      | Plot / Area Info |      | Additional info  |                       |  |
|---------------|------|------------------|------|------------------|-----------------------|--|
|               |      |                  |      | Reference Number | 47262                 |  |
| Covered Area  | 6912 | Plot area        | 6912 | Property type    | <b>Land and Plots</b> |  |
|               |      |                  |      | Condition        | <b>Pre-Owned</b>      |  |