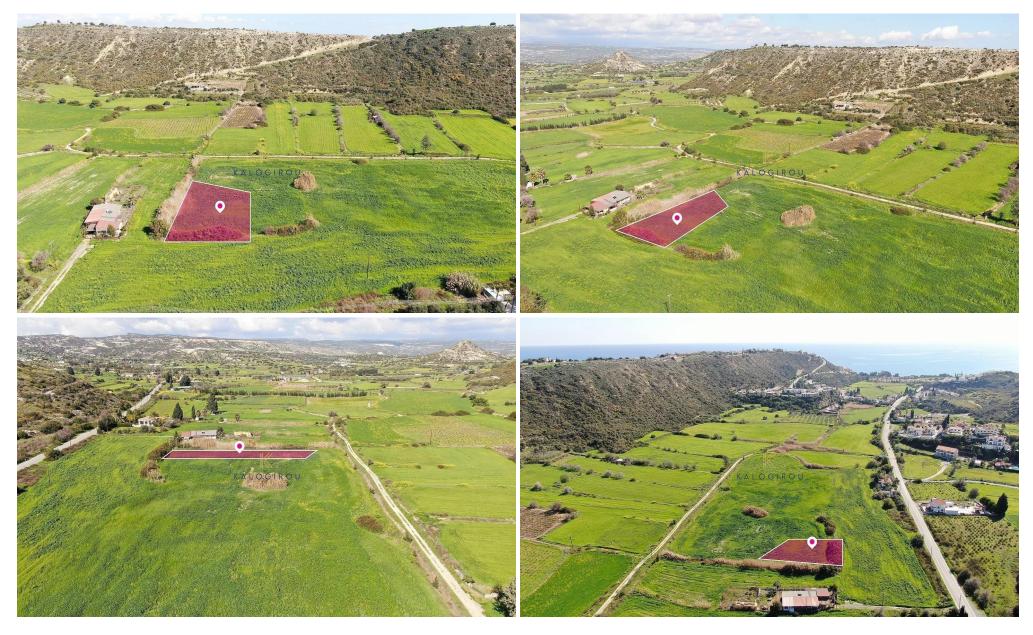

## 2,342m<sup>2</sup> Plot for Sale in Pissouri, Limassol District

Touristic Field, extending to about 2,342 sq.m. in total. The property is rectangularly shaped with a flat surface.

The asset is located approximately 1.4km from the beach, approximately 2km from B6 motorway and approximately 5km from Pissouri community centre.

The property falls within Zone T4, with a building coefficient of 20%, coverage of 15%, and permission for 3 floors (13.1m) of construction.

GPS coordinates: 34.661481 32.729273

| Property Info |      | Plot / Area In | ıfo  | Additional info  |                       |  |
|---------------|------|----------------|------|------------------|-----------------------|--|
|               |      |                |      | Reference Number | 47269                 |  |
| Covered Area  | 2342 | Plot area      | 2342 | Property type    | <b>Land and Plots</b> |  |
|               |      |                |      | Condition        | <b>Pre-Owned</b>      |  |