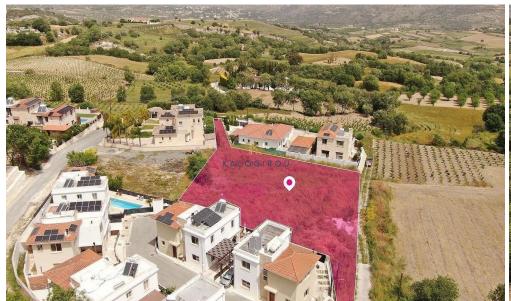

## 1,905m<sup>2</sup> Plot for Sale in Stroumpi, Paphos District

Residential field, extending to about 1,905 sq.m. in total, located in Stroumpi, Paphos. The property has a flat surface. Access to the field is via a registered road with total frontage of approx. 5m.

The asset is located approximately 380m from the main road of Stroubiou – Giolou and approximately 1km north of Stroumpi community centre.

The property falls within Zone H2, with a building coefficient of 90%, coverage of 50%, and permission for 2 floors (8.3m) of construction.