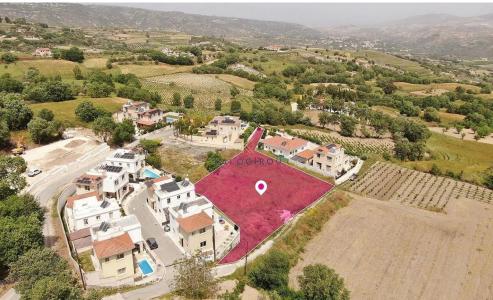

## 1,905m<sup>2</sup> Plot for Sale in Stroumpi, Paphos District

Residential field, extending to about 1,905 sq.m. in total, located in Stroumpi, Paphos. The property has a flat surface. Access to the field is via a registered road with total frontage of approx. 5m.

The asset is located approximately 380m from the main road of Stroubiou – Giolou and approximately 1km north of Stroumpi community centre.

The property falls within Zone H2, with a building coefficient of 90%, coverage of 50%, and permission for 2 floors (8.3m) of construction.