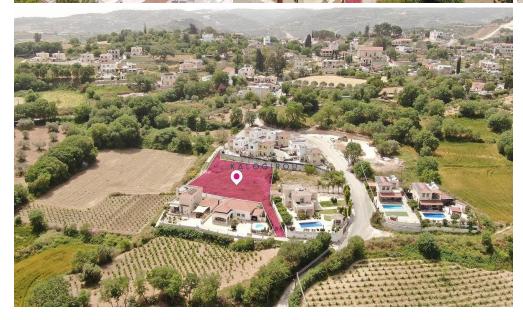

## 1,905m<sup>2</sup> Plot for Sale in Stroumpi, Paphos District

Residential field, extending to about 1,905 sq.m. in total, located in Stroumpi, Paphos. The property has a flat surface. Access to the field is via a registered road with total frontage of approx. 5m.

The asset is located approximately 380m from the main road of Stroubiou – Giolou and approximately 1km north of Stroumpi community centre.

The property falls within Zone H2, with a building coefficient of 90%, coverage of 50%, and permission for 2 floors (8.3m) of construction.