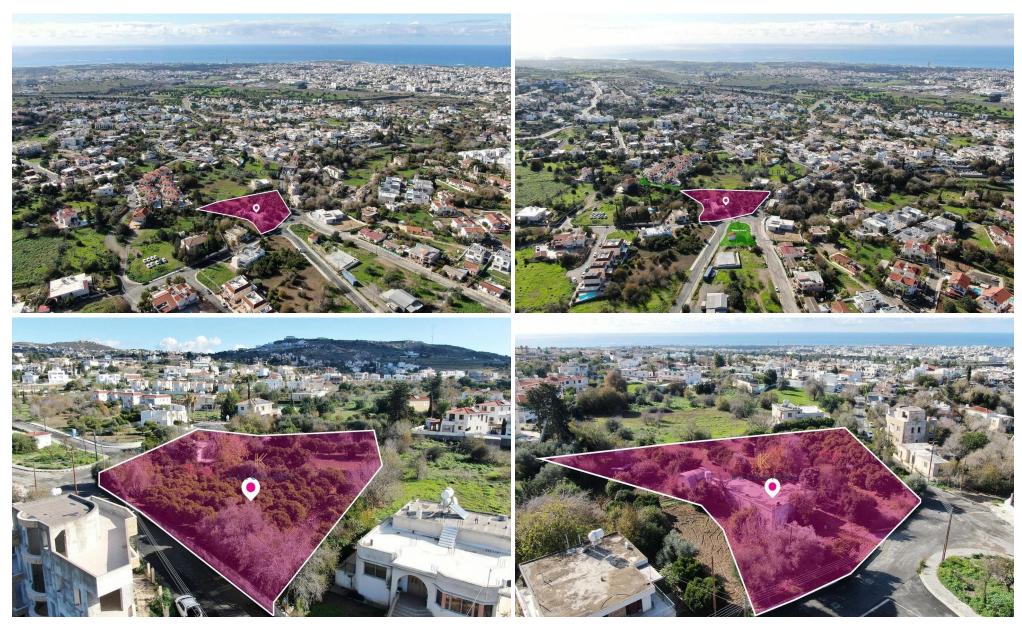

## 878m<sup>2</sup> Plot for Sale in Konia, Paphos District

The property concerns 25% undistributed share (about 878 sq.m ) of a residential field located in Konia, Paphos extending to approximately 3,512 sq.m. in total. The field has a flat surface. Access to the field is via a registered road with total frontage of approximately 100m.

Within the asset there is an obsolete house and trees.

The asset is located approximately 1km from A6 motorway and approximately 240m from Konia community centre.

No distribution agreement in place.

The property falls within Zone  $K\alpha 6\alpha$ , with a building coefficient of 90%, coverage of 50%, and permission for 2 floors (10m) of construction.