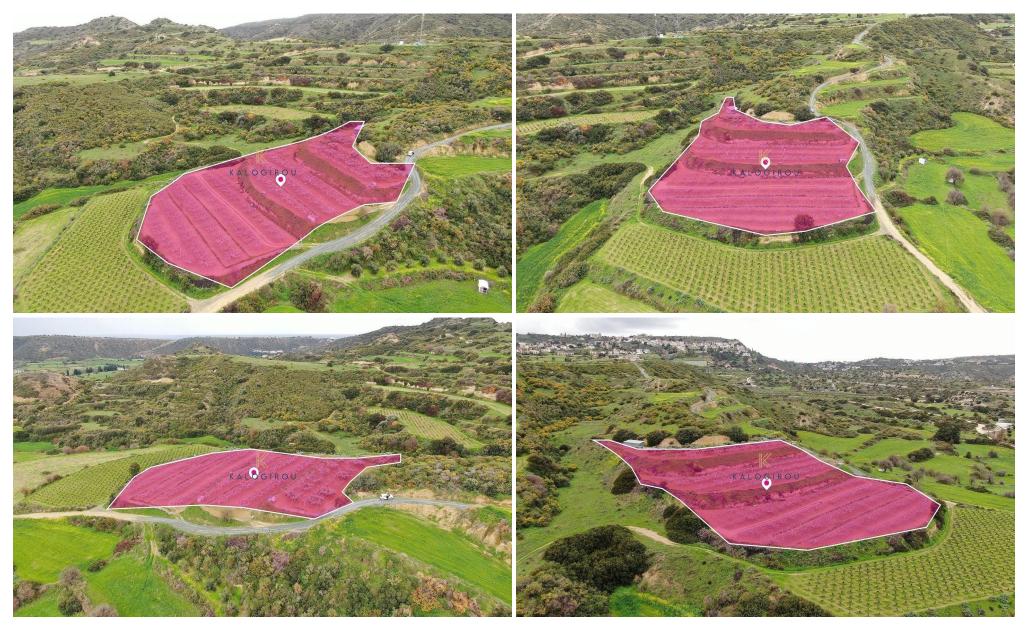

## 8,027m<sup>2</sup> Plot for Sale in Pissouri, Limassol District

Agricultural field, extending to about 8,027 sq.m. in total, located in Pissouri, Limassol.

The property has irregular shape, even surface.

The asset is located approximately 1km east of the community core and approximately 2,2km north from the sea.

The property falls within Zone Γ3, with a building coefficient of 10%, coverage of 10%, and permission for 2 floors (8.3m) of construction.