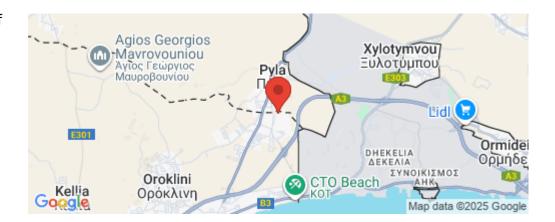

## 5,686m<sup>2</sup> Plot for Sale in Pyla, Larnaca District

A 50% share of a residential field, extending to about 5.686 sq.m., out of 11.372 sq.m. in total, located in Pyla, Larnaca. The field has a flat surface.

There is a Title Deed in place.

There is a Distribution Agreement in place.

The asset is located approximately 500m south from UCLAN University and approximately . 350m north from Pyla Stadium.

The property falls within Zone H2, with a building coefficient of 90%, coverage of 50%, and permission for 2 floors (8.3m) of construction.

Amenities Location

**Location:** Pyla Region: **Larnaca** 

Coordinates: **35.002946** / **33.694119** 

**Price: €175 000 + VAT** 

VAT for this property is €8,750 or €33,250. VAT usually is 19%. If it is your first purchase of property, you can have VAT reduced to 5% for the first 150sq.m. of the property.