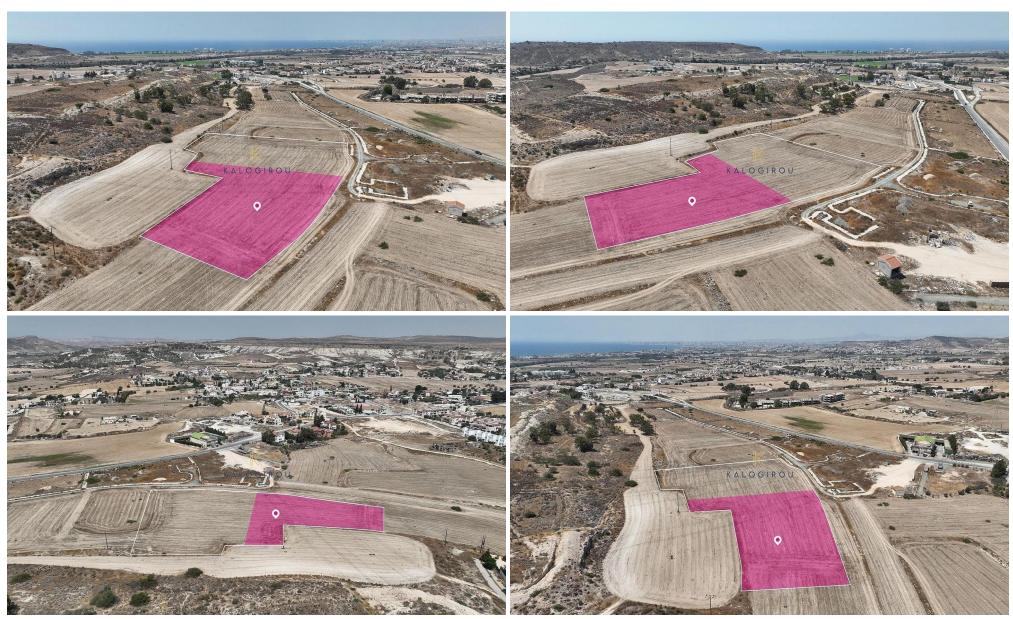

## 5,686m<sup>2</sup> Plot for Sale in Pyla, Larnaca District

A 50% share of a residential field, extending to about 5.686 sq.m., out of 11.372 sq.m. in total, located in Pyla, Larnaca. The field has a flat surface.

There is a Title Deed in place.

There is a Distribution Agreement in place.

The asset is located approximately 500m south from UCLAN University and approximately . 350m north from Pyla Stadium.

The property falls within Zone H2, with a building coefficient of 90%, coverage of 50%, and permission for 2 floors (8.3m) of construction.