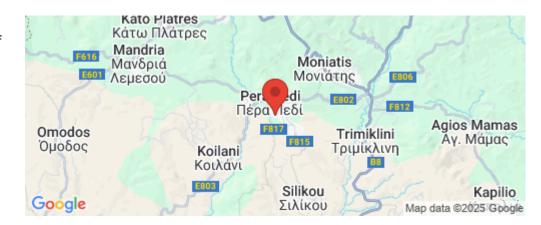

## 6,563m<sup>2</sup> Plot for Sale in Pera Pedi, Limassol District

The property consists of three residential fields in Pera Pedi. They are located 800m from the village center. The fields have a total land area of 6,563sqm.

Amenities Location

**Location:** Pera Pedi Region: **Limassol** 

Coordinates: 34.855418 / 32.880478

Price: €295 000 + VAT

VAT Excluded

Title transfer fee ~€8 400.00

Price per SQM €45.00/m²

Common expenses None