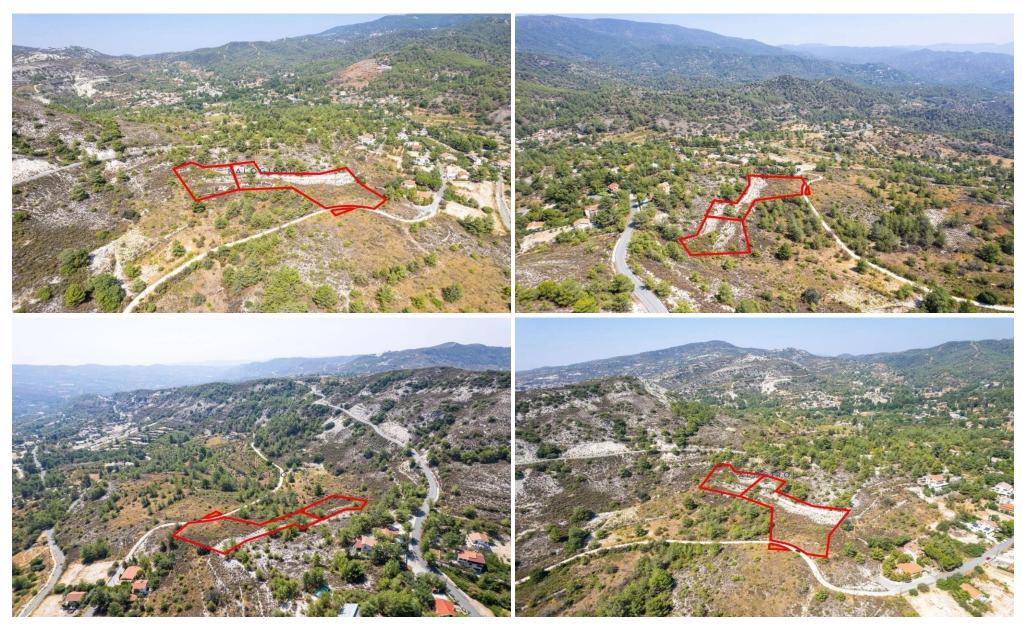

## 6,563m<sup>2</sup> Plot for Sale in Pera Pedi, Limassol District

The property consists of three residential fields in Pera Pedi. They are located 800m from the village center. The fields have a total land area of 6,563sqm.

They offer close proximity to amenities such as a supermarket, restaurants and wineries, in addition to easy access to the main road to Limassol.

| Property Info | Plot / Area Info |      | Additional info  |                  |
|---------------|------------------|------|------------------|------------------|
|               |                  |      | Reference Number | 47416            |
|               | Plot area        | 6563 | Property type    | Land and Plots   |
|               |                  |      | Condition        | <b>Pre-Owned</b> |