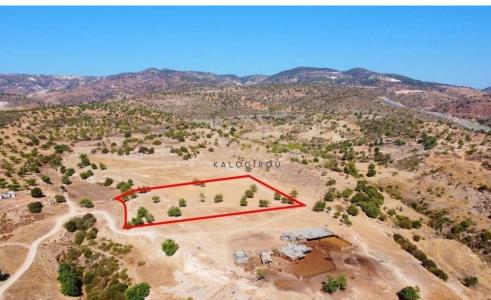

## 12,933m<sup>2</sup> Plot for Sale in Pegeia, Paphos District

The property is a residential field in Pegeia. It is located 1.5km from St. George Avenue, and only 400m from the nearest road. The field has an area of 12,933sqm. It offers easy access to Coral Bay, restaurants, beaches and all amenities.

| Property Info | Plot / Area Info                                 |       | Additional info       |                |
|---------------|--------------------------------------------------|-------|-----------------------|----------------|
|               |                                                  |       | Reference Number      | 47424          |
|               | Plot area                                        | 12933 | Property type         | Land and Plots |
|               |                                                  |       | Condition             | Pre-Owned      |
| Amenities     | Location                                         |       |                       |                |
|               | Location: Pegeia                                 |       | Region: <b>Paphos</b> |                |
|               | Coordinates: <b>34.861427</b> / <b>32.390702</b> |       |                       |                |