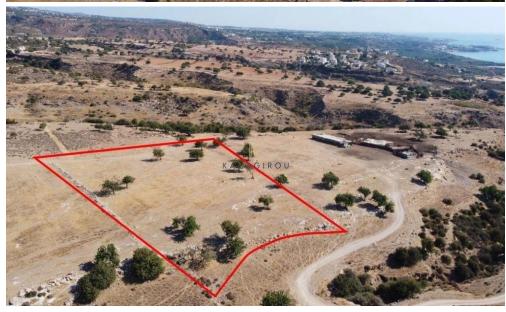

## 12,933m<sup>2</sup> Plot for Sale in Pegeia, Paphos District

The property is a residential field in Pegeia. It is located 1.5km from St. George Avenue, and only 400m from the nearest road. The field has an area of 12,933sqm. It offers easy access to Coral Bay, restaurants, beaches and all amenities.

| Property Info | Plot / Area Info                                 |       | Additional info       |                |
|---------------|--------------------------------------------------|-------|-----------------------|----------------|
|               |                                                  |       | Reference Number      | 47424          |
|               | Plot area                                        | 12933 | Property type         | Land and Plots |
|               |                                                  |       | Condition             | Pre-Owned      |
| Amenities     | Location                                         |       |                       |                |
|               | Location: Pegeia                                 |       | Region: <b>Paphos</b> |                |
|               | Coordinates: <b>34.861427</b> / <b>32.390702</b> |       |                       |                |