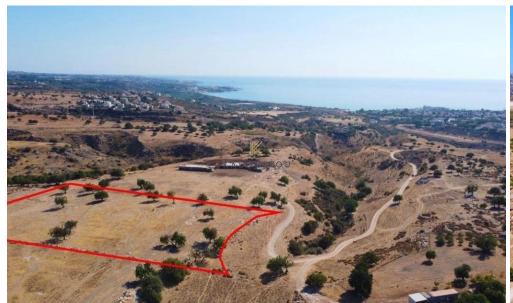

## 12,933m<sup>2</sup> Plot for Sale in Pegeia, Paphos District

The property is a residential field in Pegeia. It is located 1.5km from St. George Avenue, and only 400m from the nearest road. The field has an area of 12,933sqm. It offers easy access to Coral Bay, restaurants, beaches and all amenities.

| Property Info | Plot / Area Info                                 |       | Additional info       |                |
|---------------|--------------------------------------------------|-------|-----------------------|----------------|
|               |                                                  |       | Reference Number      | 47424          |
|               | Plot area                                        | 12933 | Property type         | Land and Plots |
|               |                                                  |       | Condition             | Pre-Owned      |
| Amenities     | Location                                         |       |                       |                |
|               | Location: Pegeia                                 |       | Region: <b>Paphos</b> |                |
|               | Coordinates: <b>34.861427</b> / <b>32.390702</b> |       |                       |                |