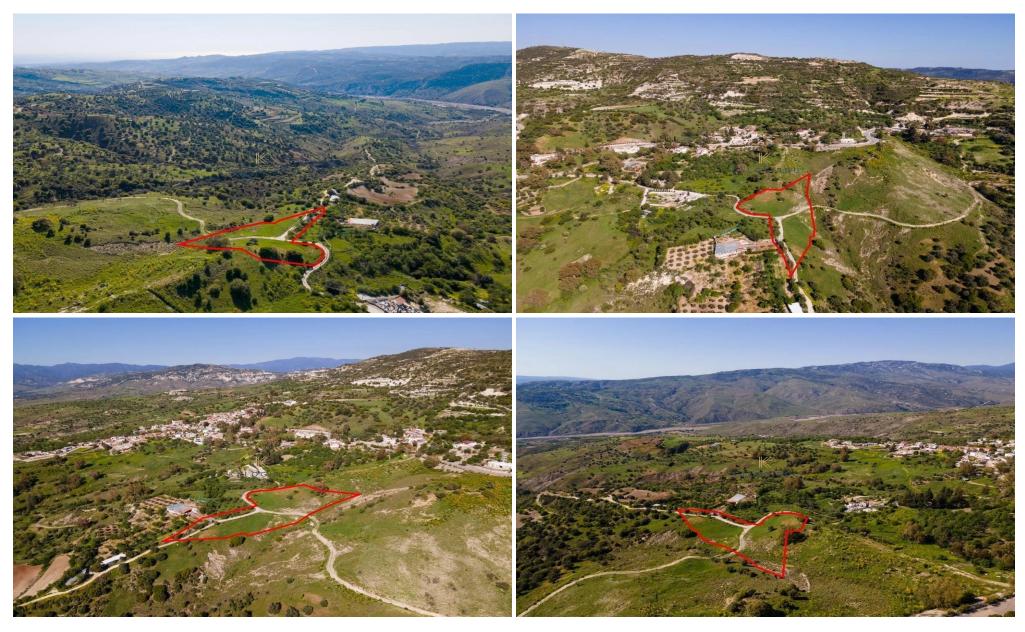

## 5,686m<sup>2</sup> Plot for Sale in Kelokedara, Paphos District

The property is a residential field in Kelokedara located 550m from the centre of the village and 150m from the main road connecting Kelokedara and Paphos. The field has an area of 5,686sqm.