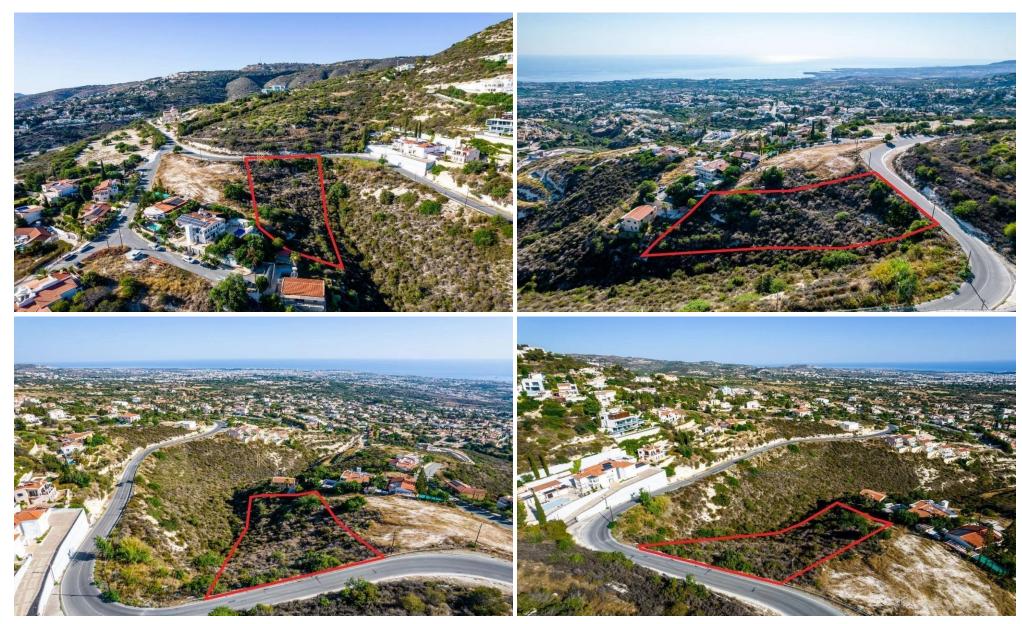

## 3,345m<sup>2</sup> Plot for Sale in Tala, Paphos District

The property is a residential field in Tala. It is located on Agiou Neofytou avenue, 350m from Eleftherias avenue. The field has an area of 3,345sqm and a road frontage of 50m. It offers close proximity to amenities such as schools, retail shops and banks.