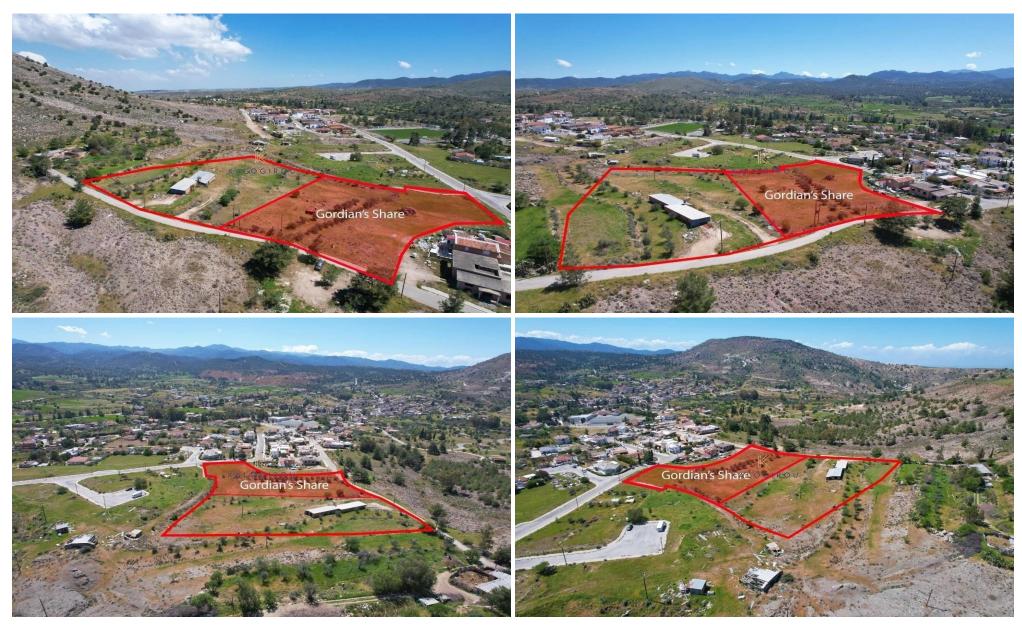

## 12,524m<sup>2</sup> Plot for Sale in Mitsero, Nicosia District

The property is a shared (50%) residential field in Mitsero. It is located 225m from Mitsero primary school and 380m from Mitsero-Agrokipia road.

The field has a total land area of 12,524sqm and Gordian's share corresponds approximately to 6,262sqm. It abuts onto registered roads on the northern and southern side with a frontage of 120m and 30m respectively.