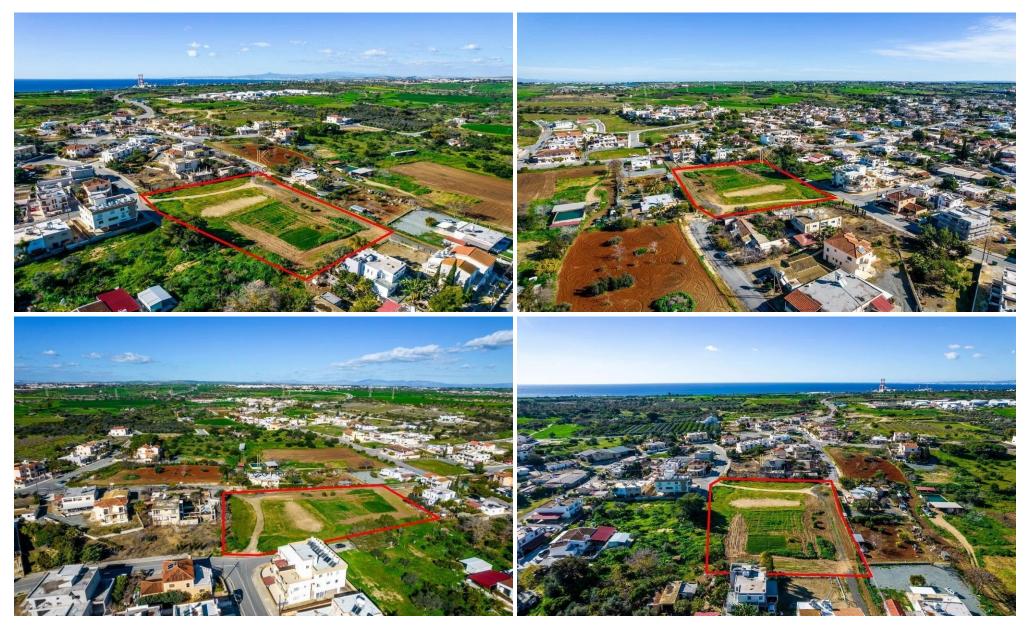

## 8,302m<sup>2</sup> Plot for Sale in Ormideia, Larnaca District

The property is a shared (80%) residential field in Ormideia. It is located 580m from the highway and 1,2km from the community's center. The field has a total area of 8,302sqm and the corresponding land area is approximately 6,642sqm. It abuts a registered road along its southwest boundary. The property offers close proximity to all amenities and easy access to the highway and the sea.