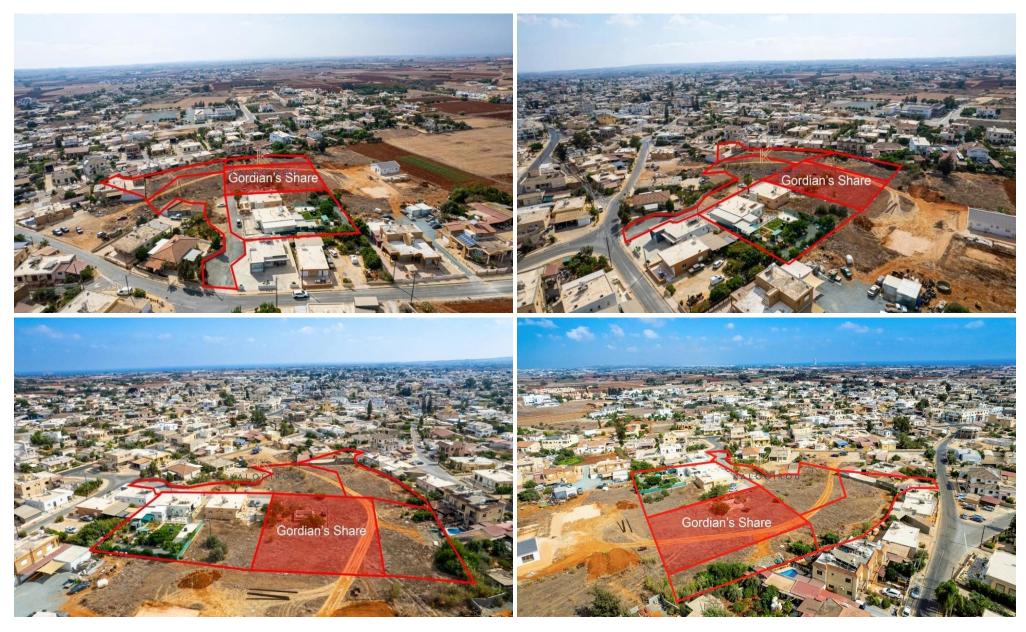

## 8,366m<sup>2</sup> Plot for Sale in Liopetri, Famagusta District

The property consists of four adjacent residential fields in Liopetri. They are located 150m from B Primary School of Liopetri and 320m from the main road which leads to the Larnaca-Ayia Napa highway.

Two of four fields are shared. Parcel 320 is 50% shared and parcel 318 is 68% shared.

The total corresponding area of the properties is approximately 6,390sqm. It offers close proximity to all amenities and easy access to the main road to Frenaros.