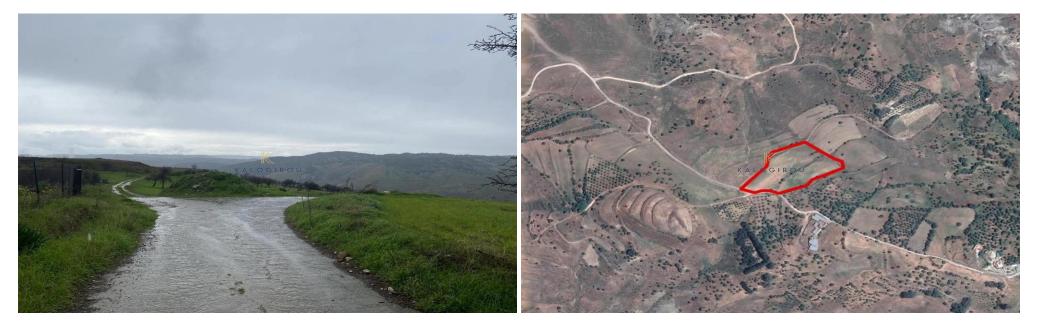

## 12,041m<sup>2</sup> Plot for Sale in Kelokedara, Paphos District

The property is a 55% share of a residential field in Kelokedara. It is located 580m from the centre of the community and 700m from the Stavrokonnou-Salamiou road. The field has a regular shape, slightly slope surface, benefits from a combined frontage of 225m.