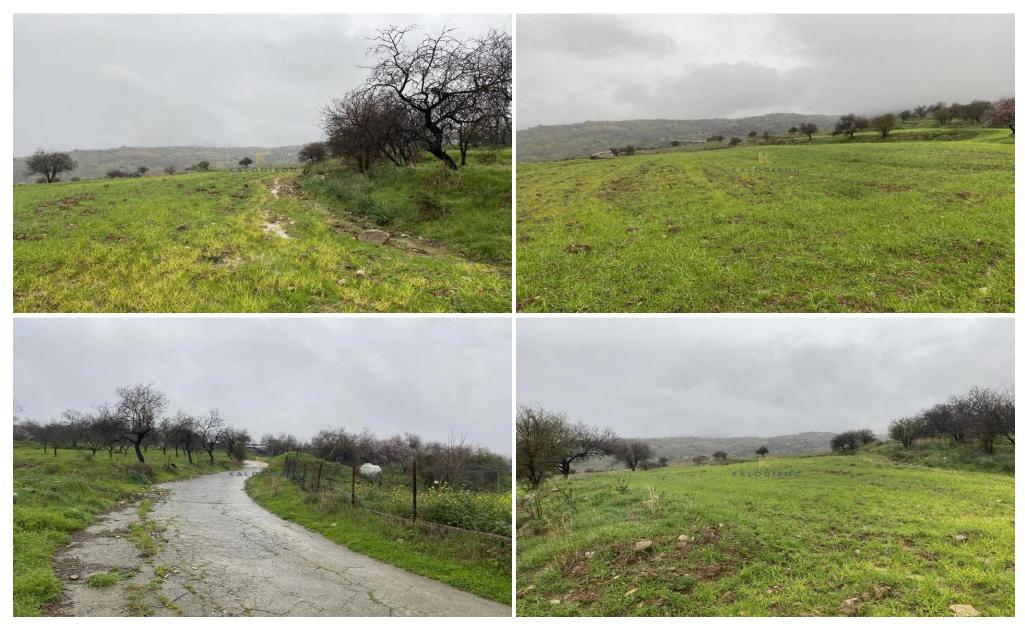

## 12,041m<sup>2</sup> Plot for Sale in Kelokedara, Paphos District

The property is a 55% share of a residential field in Kelokedara. It is located 580m from the centre of the community and 700m from the Stavrokonnou-Salamiou road. The field has a regular shape, slightly slope surface, benefits from a combined frontage of 225m.