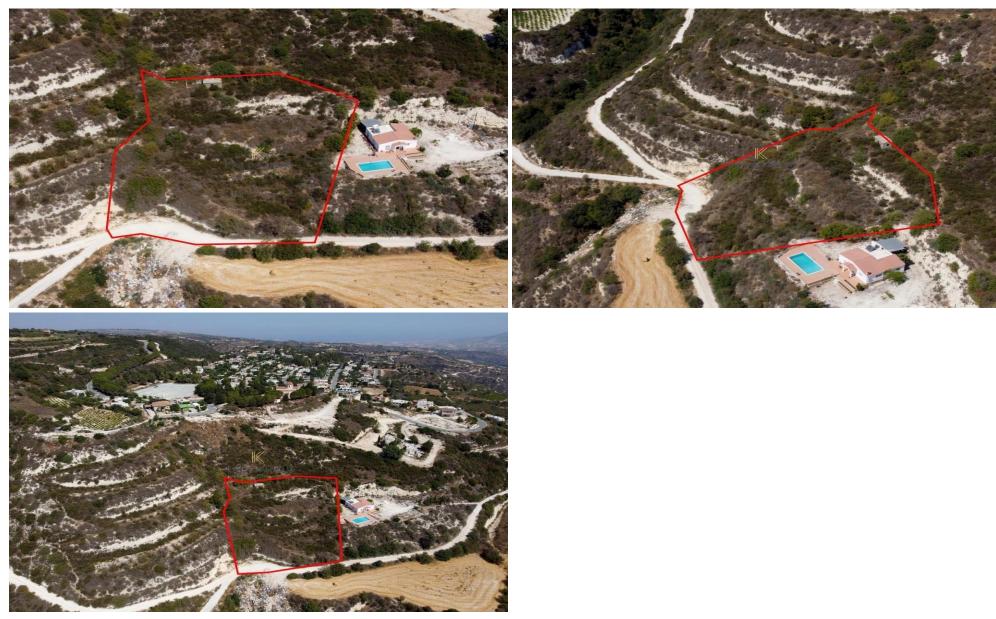

## 3,679m<sup>2</sup> Plot for Sale in Theletra, Paphos District

The property is a residential field in Theletra. It is located 2km from Kathikas village and 11km from the sea. The field has an area of 3,679sqm and a frontage of 50m. It is adjacent to a registered path along its southern border. the asset offers close proximity to amenities such as agrotouristic houses, local cafes and restaurants.

#### Amenities Location Location: Theletra

Coordinates: **34.908164791 / 32.448679011** 

Region: Paphos