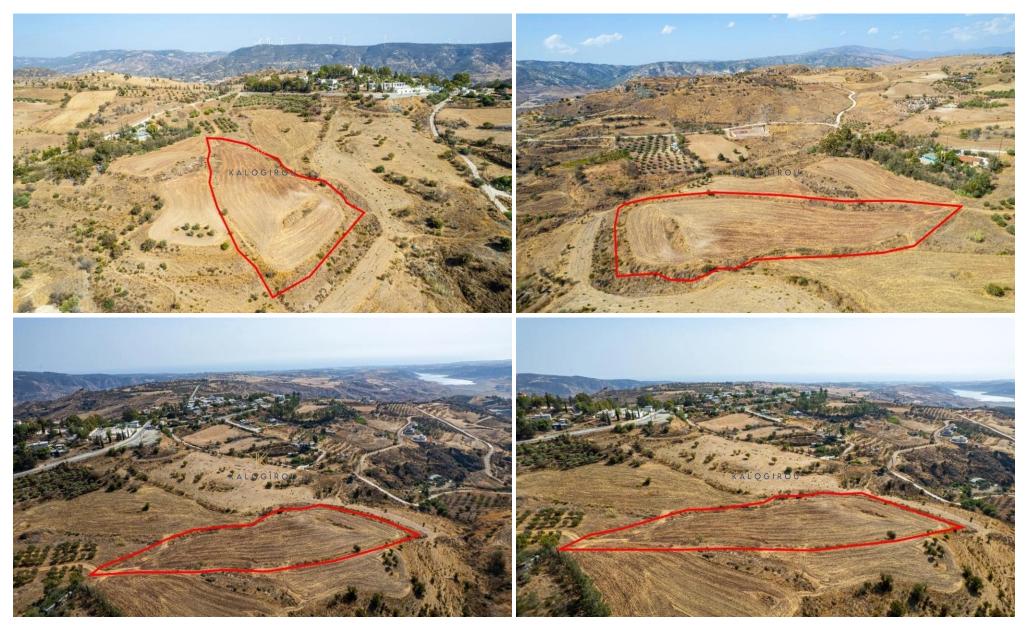

## 10,034m<sup>2</sup> Plot for Sale in Choletria, Paphos District

The property is a residential field in Choletria located 500m from Choletria village centre and 15 minutes drive from Paphos Limassol highway. The asset has an area of 10,034sqm and is located 100m from the nearest registered road. The immediate area consists of mostly similar fields and some residential developments.

**Amenities Location** 

**Location:** Choletria Region: **Paphos** 

Coordinates: **34.76606** / **32.598151** 

Price: €220 000 + VAT

VAT Excluded

Title transfer fee ~€5 400.00

Price per SQM €22.00/m²

Common expenses None