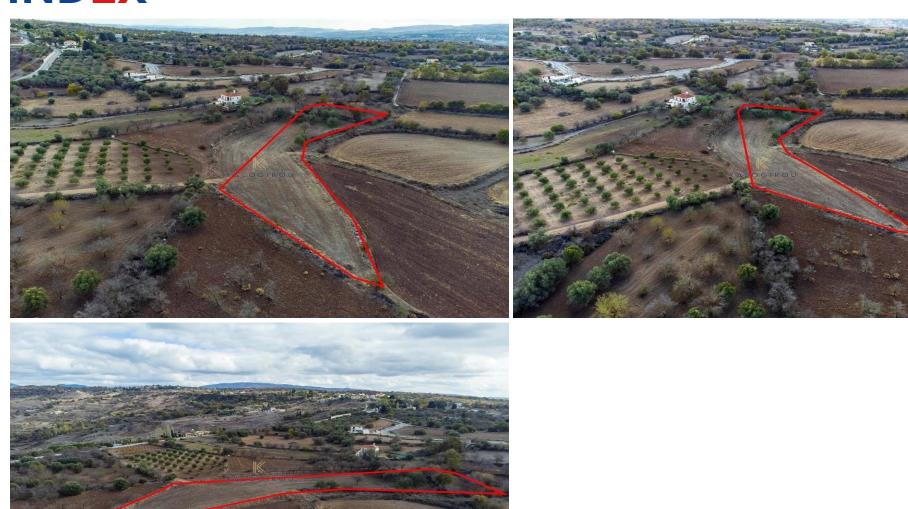

## 3,679m<sup>2</sup> Plot for Sale in Lasa, Paphos District

The property is a residential field in Lasa. It has an area of 3,679sqm. The field is located 600m from the centre of the village and offers easy access to the main road leading to Polis Chrysochous, which is only 20-minute drive away.

| Property Info | Plot / Area Info |      | Additional info  |                  |
|---------------|------------------|------|------------------|------------------|
|               |                  |      | Reference Number | 47526            |
|               | Plot area        | 3679 | Property type    | Land and Plots   |
|               |                  |      | Condition        | <b>Pre-Owned</b> |