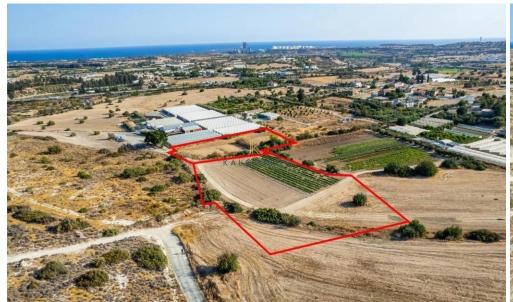

## 12,376m<sup>2</sup> Plot for Sale in Kalavasos, Larnaca District

The property consists of two adjacent residential fields in Kalavasos. The fields are located 500m from Nicosia – Limassol highway and 4km from Zygi coastline. They have a total area of 12,376sqm. The property offers close proximity to all amenities and easy access to the highway.