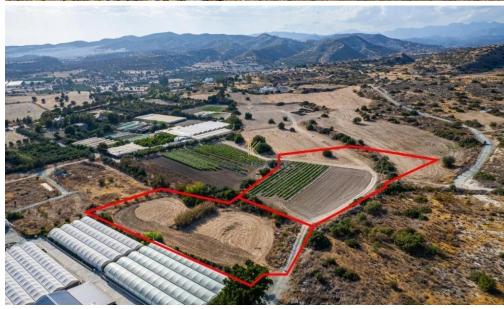

## 12,376m<sup>2</sup> Plot for Sale in Kalavasos, Larnaca District

The property consists of two adjacent residential fields in Kalavasos. The fields are located 500m from Nicosia – Limassol highway and 4km from Zygi coastline. They have a total area of 12,376sqm. The property offers close proximity to all amenities and easy access to the highway.