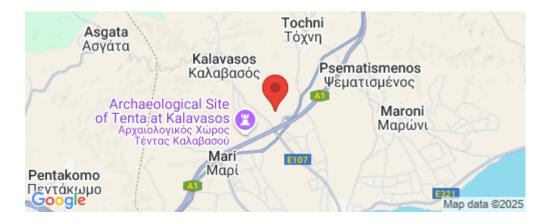

## 12,376m<sup>2</sup> Plot for Sale in Kalavasos, Larnaca District

The property consists of two adjacent residential fields in Kalavasos. The fields are located 500m from Nicosia – Limassol highway and 4km from Zygi coastline. They have a total area of 12,376sqm. The property offers close proximity to all amenities and easy access to the highway.

Amenities Location

**Location:** Kalavasos Region: **Larnaca** 

Coordinates: 34.758698 / 33.313631

Price: €352 000 + VAT

VAT Excluded

Title transfer fee ~€10 680.00

Price per SQM €28.00/m²

Common expenses None