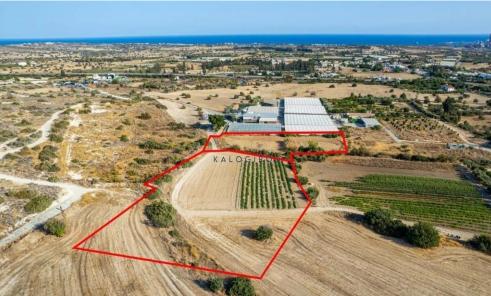

## 12,376m<sup>2</sup> Plot for Sale in Kalavasos, Larnaca District

The property consists of two adjacent residential fields in Kalavasos. The fields are located 500m from Nicosia – Limassol highway and 4km from Zygi coastline. They have a total area of 12,376sqm. The property offers close proximity to all amenities and easy access to the highway.