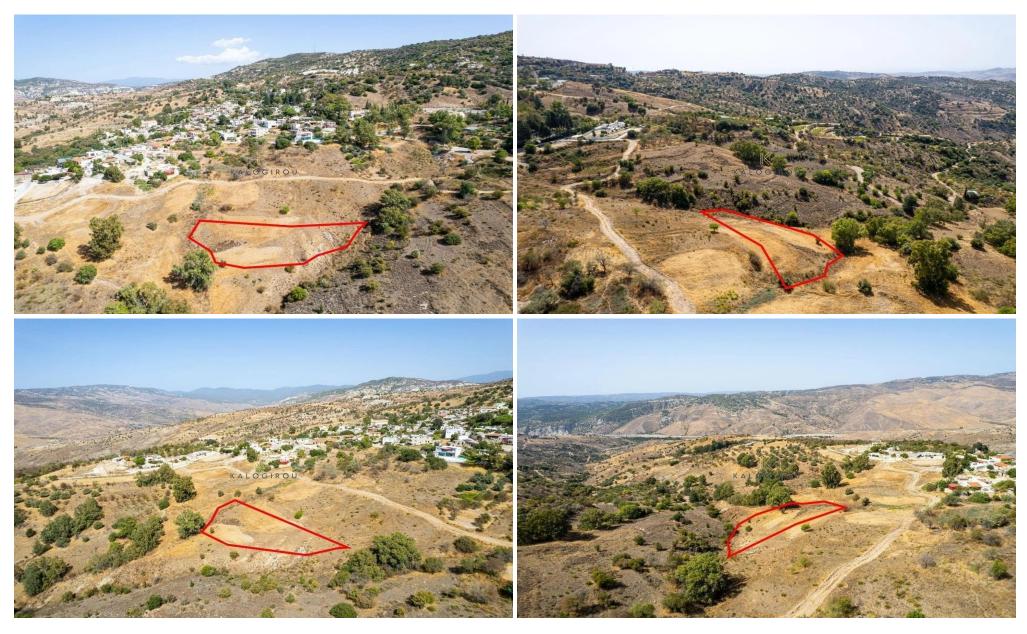

## 2,342m<sup>2</sup> Plot for Sale in Kelokedara, Paphos District

The property is a residential field in Kelokedara. It is located 150m from the village center and 220m from Kelokedara – Salamiou road. The field has an area of 2,342sqm.