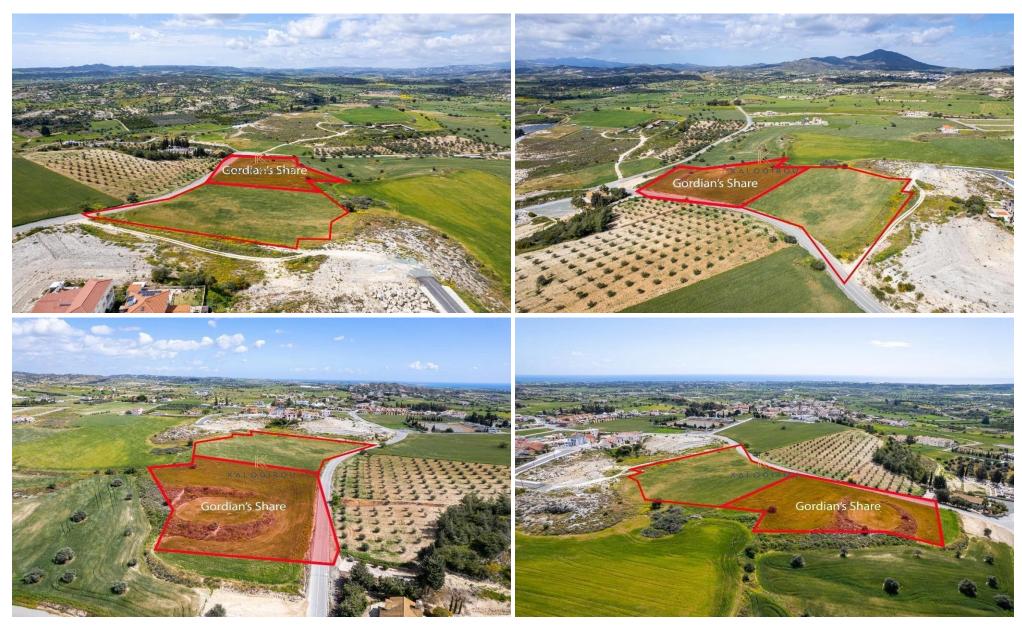

## 16,389m<sup>2</sup> Plot for Sale in Anafotida, Larnaca District

The property is a shared (50%) residential field in Anafotida. It is located 500m from the center of the village and 300m from the road connecting Anafotida-Agglisides.

The field has an area of 16,389sqm and Gordian's share corresponds to approximately 8,195sqm.

It offers close proximity to amenities such as a school, supermarket, restaurants and cafes.

There is a distribution agreement in place.