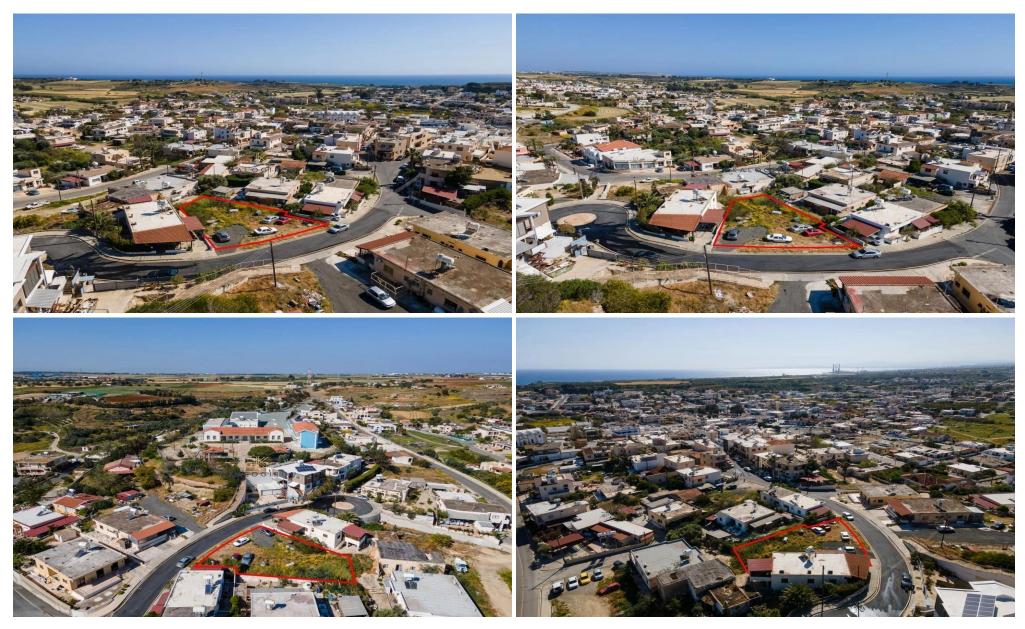

## 588m<sup>2</sup> Plot for Sale in Ormideia, Larnaca District

The property is a residential plot in Ormideia. It is located 1,2km from the highway and 195m from Anexartisias street. The plot has an area of 588sqm with road frontage of 29m. It offers close proximity to all amenities and easy access to the highway and to the sea.

It should be noted that the property is affected by road widening provisions by 100sqm on its western boundary.

| Property Info | Plot / Area Info |     | Additional info  |                  |
|---------------|------------------|-----|------------------|------------------|
|               |                  |     | Reference Number | 47591            |
|               | Plot area        | 588 | Property type    | Land and Plots   |
|               |                  |     | Condition        | <b>Pre-Owned</b> |