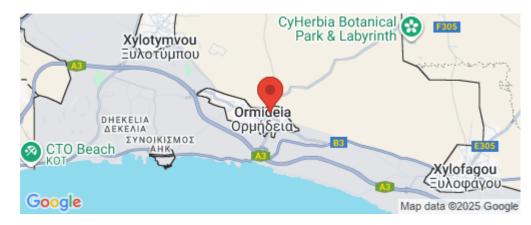

## 588m<sup>2</sup> Plot for Sale in Ormideia, Larnaca District

The property is a residential plot in Ormideia. It is located 1,2km from the highway and 195m from Anexartisias street. The plot has an area of 588sqm with road frontage of 29m. It offers close proximity to all amenities and easy access to the highway and to the sea.

Amenities Location

**Location:** Ormideia Region: **Larnaca** 

Coordinates: **34.993769** / **33.781769** 

Price: €73 000 + VAT

VAT Excluded

Title transfer fee ~€1 095.00

Price per SQM €124.00/m²

Common expenses None