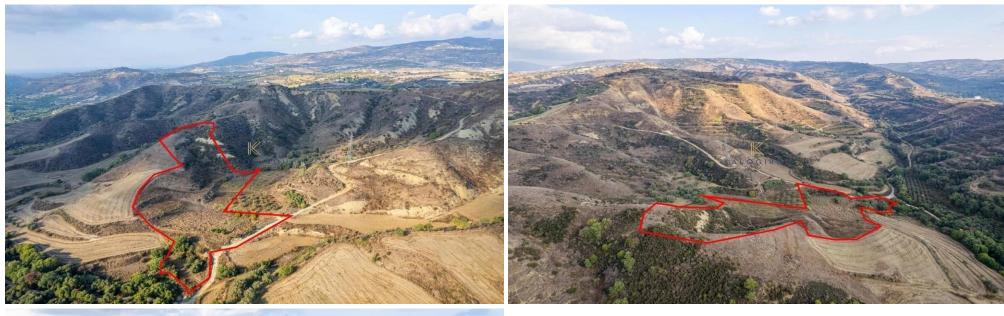

## 20,736m<sup>2</sup> Plot for Sale in Giolou, Paphos District

The property is a shared (50%) field in Giolou. It is located at a distance of 2km from the traditional core of the community, 2.5km from the traditional core of Simou community and 320 meters from a public registered road.

It has a land area of 20,736sqm and Gordian's share corresponds approximately to 10,368sqm.

The field falls partly within the agricultural zone G3 (94%) and partly within the protection zone Z3 (6%).

The surrounding area of the property is mainly agricultural.