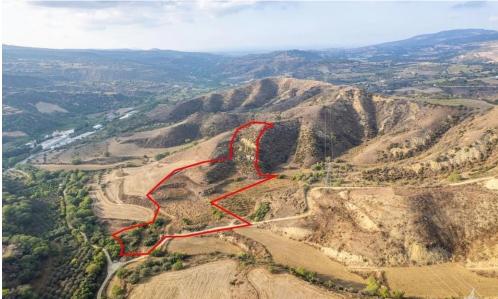

## 20,736m<sup>2</sup> Plot for Sale in Giolou, Paphos District

The property is a shared (50%) field in Giolou. It is located at a distance of 2km from the traditional core of the community, 2.5km from the traditional core of Simou community and 320 meters from a public registered road.

It has a land area of 20,736sqm and Gordian's share corresponds approximately to 10,368sqm.

The field falls partly within the agricultural zone G3 (94%) and partly within the protection zone Z3 (6%).

The surrounding area of the property is mainly agricultural.