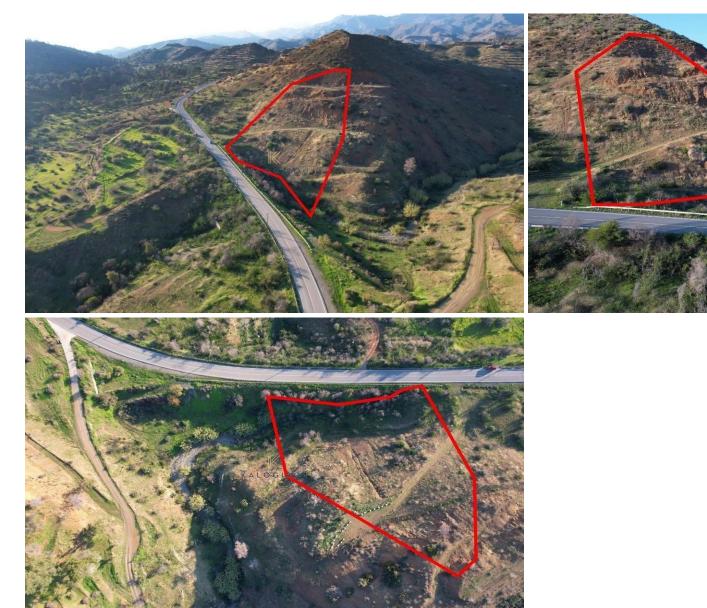

## 5,203m<sup>2</sup> Plot for Sale in Ora, Larnaca District

The property is an agricultural field in Ora. It is located 1,2km from the center of the village. The field has an area of 5,203sqm and abuts the main road connecting Lageia-Ora with a frontage of 14m.