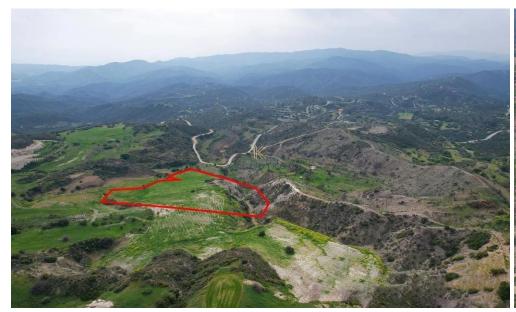

## 9,700m<sup>2</sup> Plot for Sale in Vavla, Larnaca District

The property is an agricultural field in Vavla village. It is located 600 meters from the road that connects the villages of Vavla and Lageia. It has land area of 9,700sqm.

It offers close proximity from a registered road and the immediate area of the property consists of agricultural fields of land.

| Property Info | Plot / Area Info |           | Additional info  |                  |
|---------------|------------------|-----------|------------------|------------------|
|               |                  | Reference | Reference Number | 47641            |
|               | Plot area        | 9700      | Property type    | Land and Plots   |
|               |                  |           | Condition        | <b>Pre-Owned</b> |