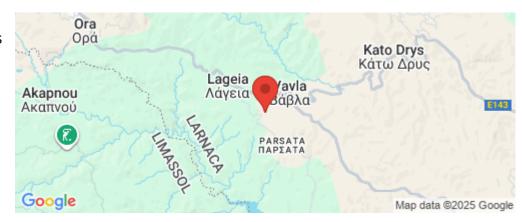

## 9,700m<sup>2</sup> Plot for Sale in Vavla, Larnaca District

The property is an agricultural field in Vavla village. It is located 600 meters from the road that connects the villages of Vavla and Lageia. It has land area of 9,700sqm.

Amenities Location

**Location:** Vavla Region: **Larnaca** 

Coordinates: 34.835805957387 / 33.26041583451

**Price: €22 000 + VAT** 

VAT Excluded

Title transfer fee ~€330.00

Price per SQM €2.00/m²

Common expenses None