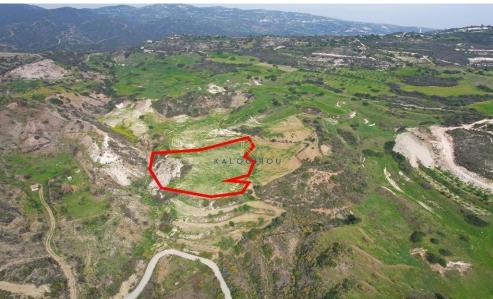

## 9,700m<sup>2</sup> Plot for Sale in Vavla, Larnaca District

The property is an agricultural field in Vavla village. It is located 600 meters from the road that connects the villages of Vavla and Lageia. It has land area of 9,700sqm.

It offers close proximity from a registered road and the immediate area of the property consists of agricultural fields of land.

| Property Info | Plot / Area Info |           | Additional info  |                  |
|---------------|------------------|-----------|------------------|------------------|
|               |                  | Reference | Reference Number | 47641            |
|               | Plot area        | 9700      | Property type    | Land and Plots   |
|               |                  |           | Condition        | <b>Pre-Owned</b> |