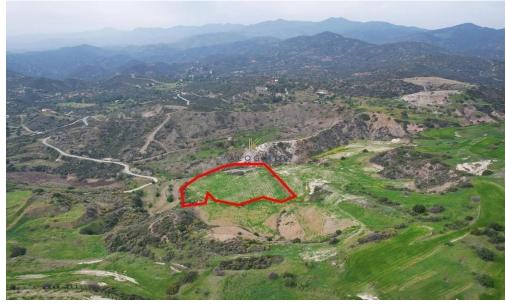

## 9,700m<sup>2</sup> Plot for Sale in Vavla, Larnaca District

The property is an agricultural field in Vavla village. It is located 600 meters from the road that connects the villages of Vavla and Lageia. It has land area of 9,700sqm.

It offers close proximity from a registered road and the immediate area of the property consists of agricultural fields of land.

| Property Info | Plot / Area Info |           | Additional info  |                  |
|---------------|------------------|-----------|------------------|------------------|
|               |                  | Reference | Reference Number | 47641            |
|               | Plot area        | 9700      | Property type    | Land and Plots   |
|               |                  |           | Condition        | <b>Pre-Owned</b> |