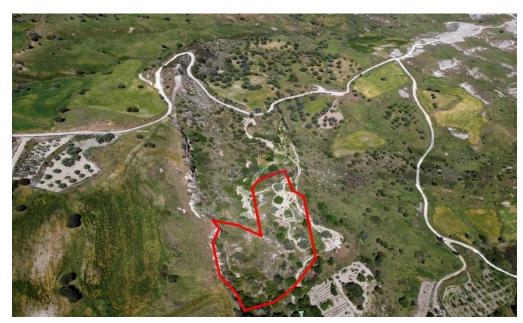

## 14,047m<sup>2</sup> Plot for Sale in Lasa, Paphos District

The assets are two shared adjacent agricultural fields in Lasa. They are located 650m from Lasa-Simou road and 1km from the centre of Lasa community.

The fields have a total land area of 14,047sqm and the share that corresponds to each field is 87.5%.

Parcel 518 benefits from 30m road frontage along its western border. The wider area of the asset comprises of agricultural land.