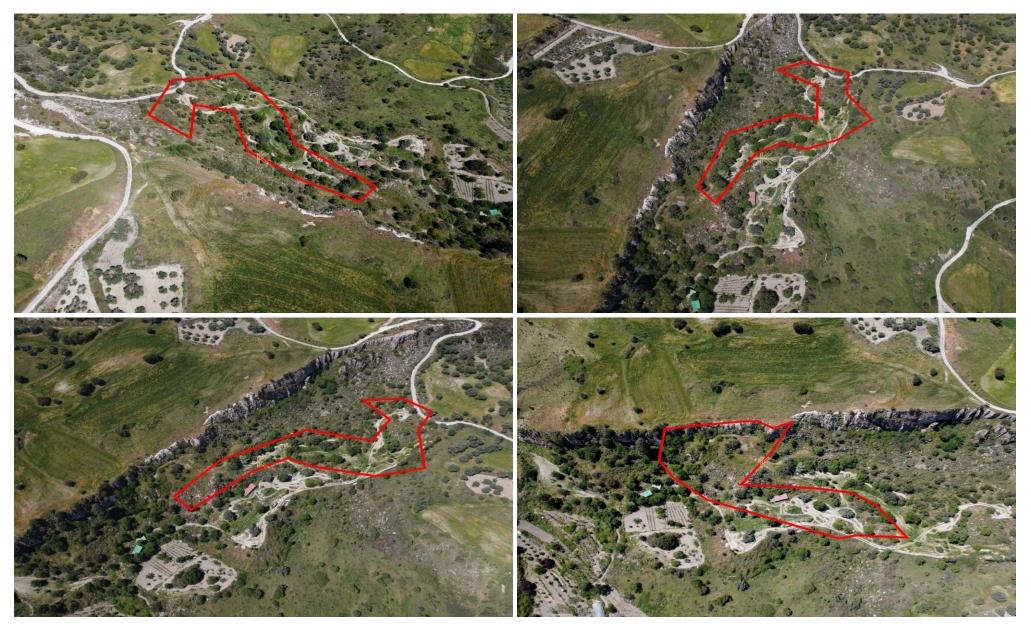

## 14,047m<sup>2</sup> Plot for Sale in Lasa, Paphos District

The assets are two shared adjacent agricultural fields in Lasa. They are located 650m from Lasa-Simou road and 1km from the centre of Lasa community.

The fields have a total land area of 14,047sqm and the share that corresponds to each field is 87.5%.

Parcel 518 benefits from 30m road frontage along its western border. The wider area of the asset comprises of agricultural land.