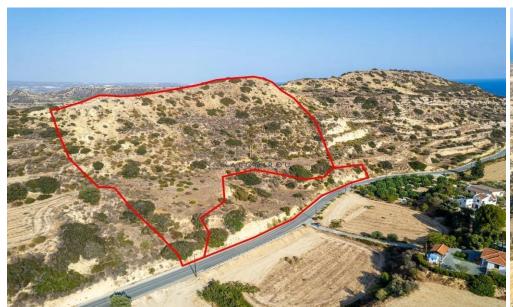

## 38,129m<sup>2</sup> Plot for Sale in Pissouri, Limassol District

The property consists of three adjacent agricultural fields in Pissouri. They are located on Koiladas street, between Pissouri Bay area and Pissouri Village, 3km from Limassol – Paphos highway.

The fields have a total area of 38,129sqm. Field with reg. no. 0/22531 has a road frontage of 140m and shares a border with the field with reg.no. 0/22532. The field with reg. no. 0/22487 can be accessed by a registered road and shares a border with the field with reg.no. 0/22532.