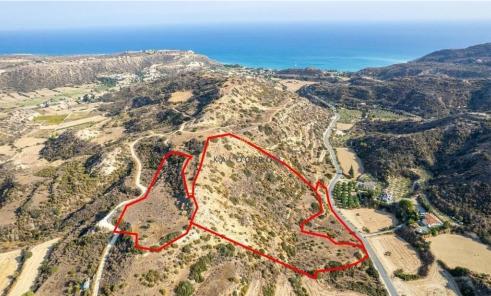

## 38,129m<sup>2</sup> Plot for Sale in Pissouri, Limassol District

The property consists of three adjacent agricultural fields in Pissouri. They are located on Koiladas street, between Pissouri Bay area and Pissouri Village, 3km from Limassol – Paphos highway.

The fields have a total area of 38,129sqm. Field with reg. no. 0/22531 has a road frontage of 140m and shares a border with the field with reg.no. 0/22532. The field with reg. no. 0/22487 can be accessed by a registered road and shares a border with the field with reg.no. 0/22532.