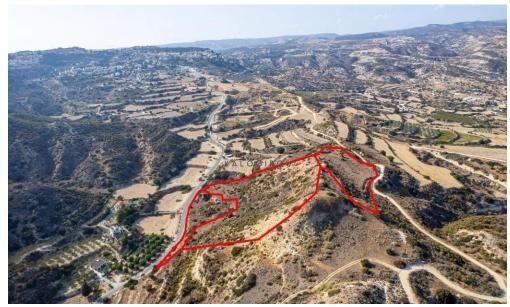

## 38,129m<sup>2</sup> Plot for Sale in Pissouri, Limassol District

The property consists of three adjacent agricultural fields in Pissouri. They are located on Koiladas street, between Pissouri Bay area and Pissouri Village, 3km from Limassol – Paphos highway.

The fields have a total area of 38,129sqm. Field with reg. no. 0/22531 has a road frontage of 140m and shares a border with the field with reg.no. 0/22532. The field with reg. no. 0/22487 can be accessed by a registered road and shares a border with the field with reg.no. 0/22532.