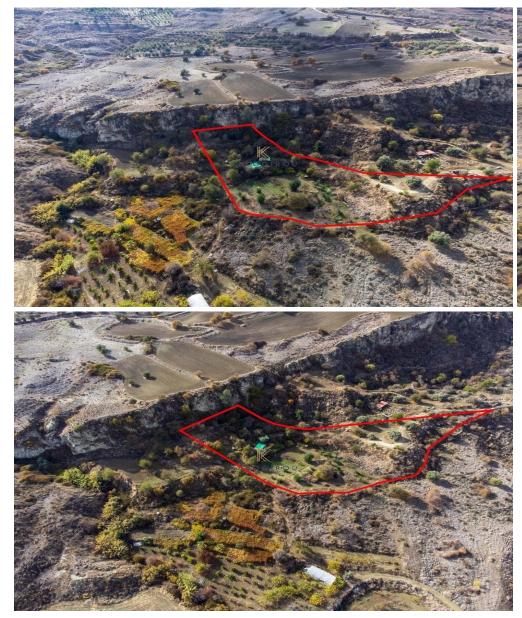

## 6,689m<sup>2</sup> Plot for Sale in Lasa, Paphos District

The property is a 87.5% share of an agricultural field in Lasa. It is situated approximately 600m from Lasa – Simou road and 1km from Lasa centre.

×

The field lies 150m from a public road. It has a land area of 6,689sqm and Gordian's share corresponds approximately to 5,852sqm.

| Property Info | Plot / Area Info |      | Additional info  |                  |
|---------------|------------------|------|------------------|------------------|
|               |                  |      | Reference Number | 47657            |
|               | Plot area        | 6689 | Property type    | Land and Plots   |
|               |                  |      | Condition        | <b>Pre-Owned</b> |