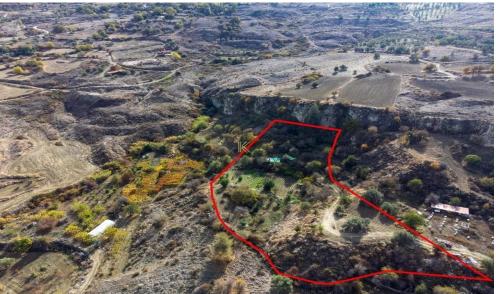

## 6,689m<sup>2</sup> Plot for Sale in Lasa, Paphos District

The property is a 87.5% share of an agricultural field in Lasa. It is situated approximately 600m from Lasa – Simou road and 1km from Lasa centre.

×

The field lies 150m from a public road. It has a land area of 6,689sqm and Gordian's share corresponds approximately to 5,852sqm.

| Property Info | Plot / Area Info |      | Additional info  |                  |
|---------------|------------------|------|------------------|------------------|
|               |                  |      | Reference Number | 47657            |
|               | Plot area        | 6689 | Property type    | Land and Plots   |
|               |                  |      | Condition        | <b>Pre-Owned</b> |