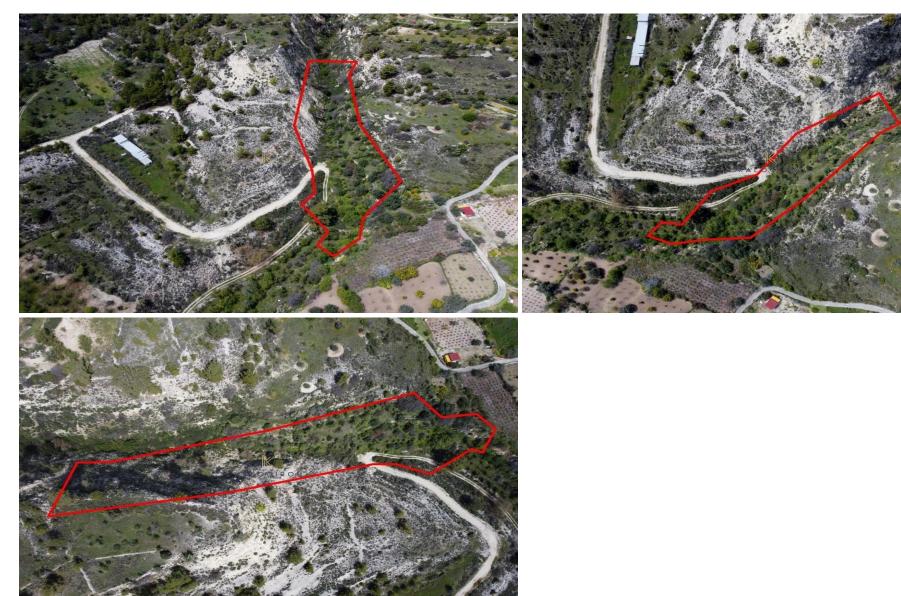

## 4,014m<sup>2</sup> Plot for Sale in Silikou, Limassol District

The property is an agricultural field in Silikou. The field is located 850m from Silikou centre and 250m from Agios Georgios – Silikou road. It has an area of 4,014sqm and lies only 12m from the closest registered road.