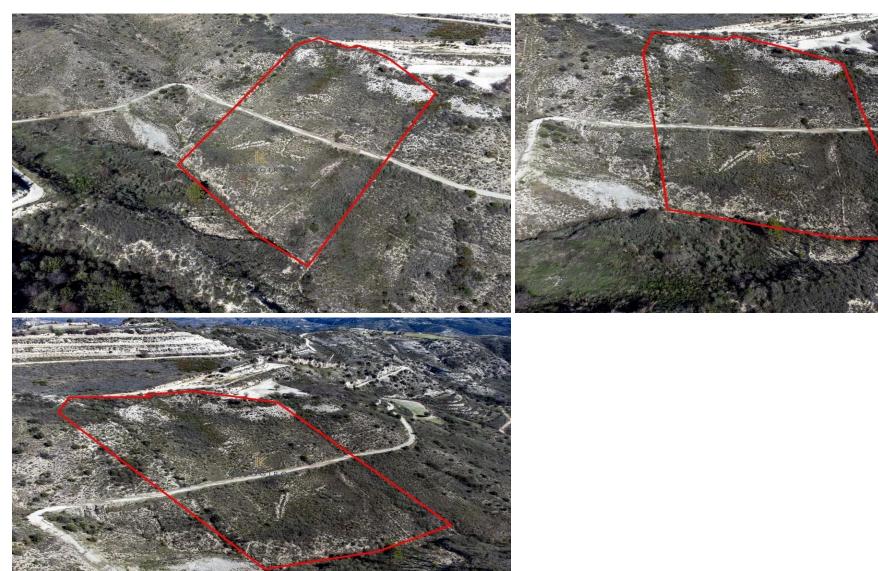

## 13,379m<sup>2</sup> Plot for Sale in Trachypedoula, Paphos District

The asset is an agricultural field in Trachypedoula. It is located 1.5km from Kidasi village centre and 1.3km from Kidasi-Agios Georgios road. It has an area of 13,379sqm.