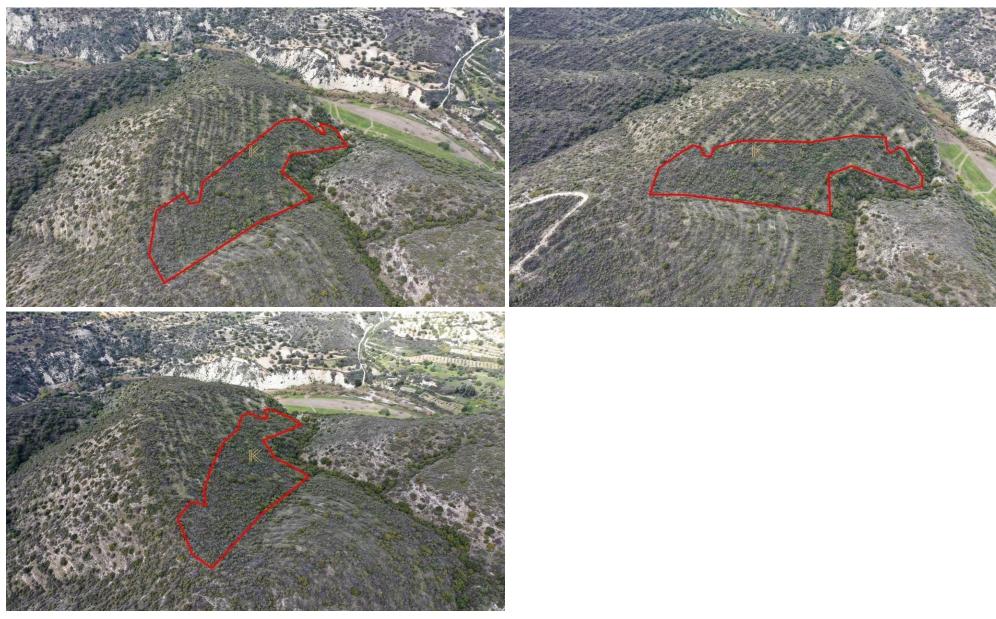

### 15,720m<sup>2</sup> Plot for Sale in Limnatis, Limassol District

The property is an agricultural field in Limnatis. It is located on a hill, 2km of Limnatis village centre and 1,5km of the Alasa-Limnatis road. The asset has an area of 15,720sqm and is located 270m away from the nearest road access.

| Property Info | Plot / Area Info |       | Additional info  |                |  |
|---------------|------------------|-------|------------------|----------------|--|
|               |                  |       | Reference Number | 47678          |  |
|               | Plot area        | 15720 | Property type    | Land and Plots |  |
|               |                  |       | Condition        | Pre-Owned      |  |
|               |                  |       |                  |                |  |