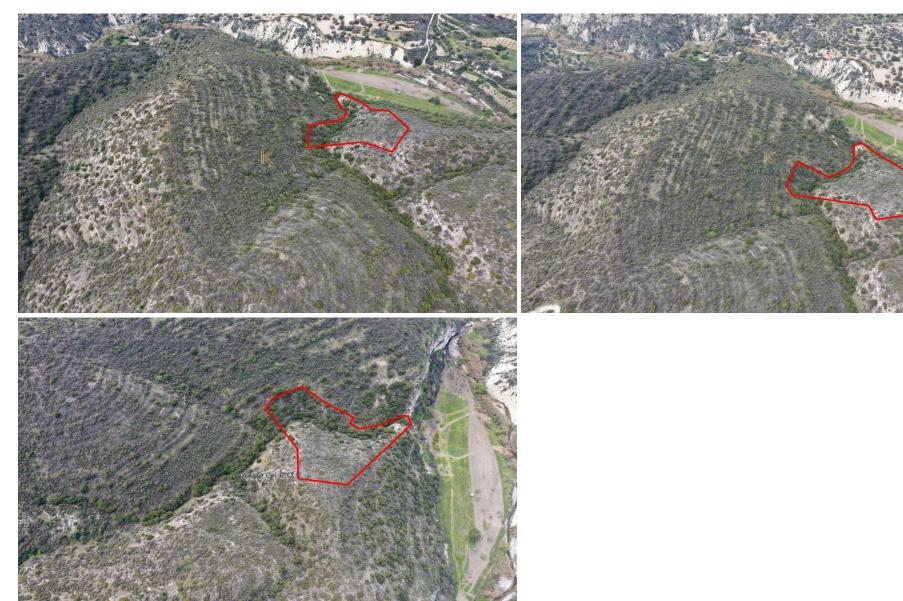

## 6,689m<sup>2</sup> Plot for Sale in Limnatis, Limassol District

The property is an agricultural field in Limnatis. It is located on a hill, 2km from Limnatis centre and 1,5km from Alasa-Limnatis road. The asset has an area of 6,689sqm and is located 500m away from the nearest road access.

| Property Info | Plot / Area Info |      | Additional info  |                |
|---------------|------------------|------|------------------|----------------|
|               |                  | Refe | Reference Number | 47679          |
|               | Plot area        | 6689 | Property type    | Land and Plots |
|               |                  |      | Condition        | Pre-Owned      |