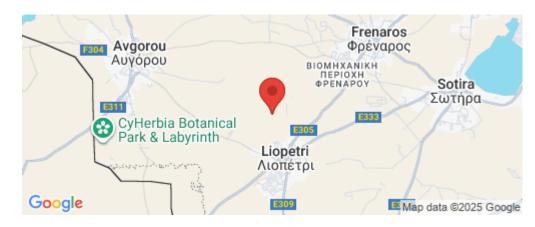

## 37,753m<sup>2</sup> Plot for Sale in Liopetri, Famagusta District

The property is a shared (50%) agricultural field in Liopetri. It is located 1km from Liopetri Primary School B and 1,4km from Liopetri centre.

Amenities Location

**Location:** Liopetri Region: **Famagusta** 

Coordinates: 35.021725661659 / 33.888207206433

**Price: €95 000 + VAT** 

VAT Excluded

Title transfer fee ~€1 525.00

Price per SQM €3.00/m²

Common expenses None