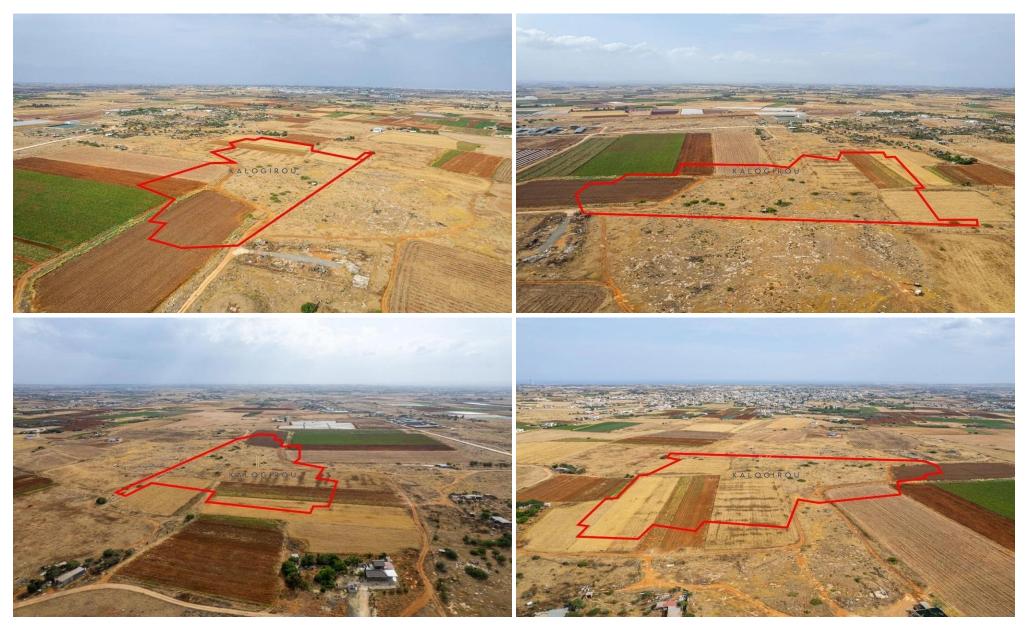

## 37,753m<sup>2</sup> Plot for Sale in Liopetri, Famagusta District

The property is a shared (50%) agricultural field in Liopetri. It is located 1km from Liopetri Primary School B and 1,4km from Liopetri centre.

The property has a total area 37,753sqm and Gordian's share corresponds approximately to 18,877sqm.

The field is situated 230m from the nearest registered road and it abuts a government land.

| Property Info | Plot / Area Info |       | Additional info  |                |
|---------------|------------------|-------|------------------|----------------|
|               |                  |       | Reference Number | 47701          |
|               | Plot area        | 37753 | Property type    | Land and Plots |
|               |                  |       | Condition        | Pre-Owned      |