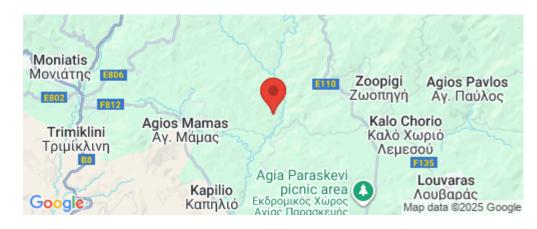

## 51,671m<sup>2</sup> Plot for Sale in Pelendri, Limassol District

The property is an agricultural field in Pelendri. It is located 4km from the center of the village and 400m from St.John church. The field has a land area of 51,671sqm.

Condition

Amenities Location

**Location:** Pelendri Region: **Limassol** 

Coordinates: 34.855329702177 / 32.978875213684

**Price: €92 500 + VAT** 

VAT Excluded

Title transfer fee ~€1 462.50

Price per SQM €2.00/m²