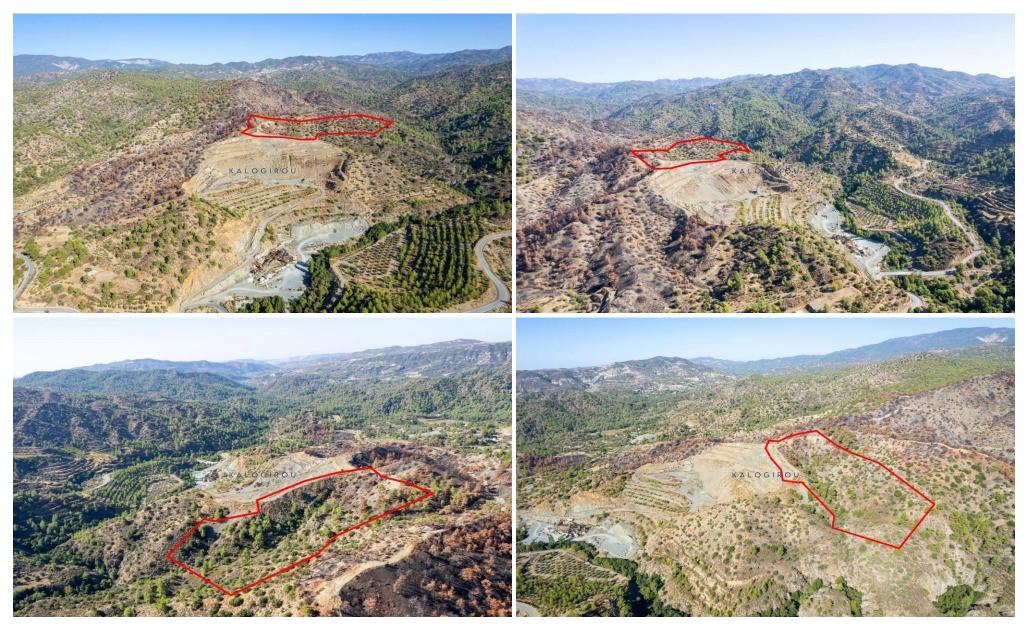

## 51,671m<sup>2</sup> Plot for Sale in Pelendri, Limassol District

The property is an agricultural field in Pelendri. It is located 4km from the center of the village and 400m from St.John church. The field has a land area of 51,671sqm.