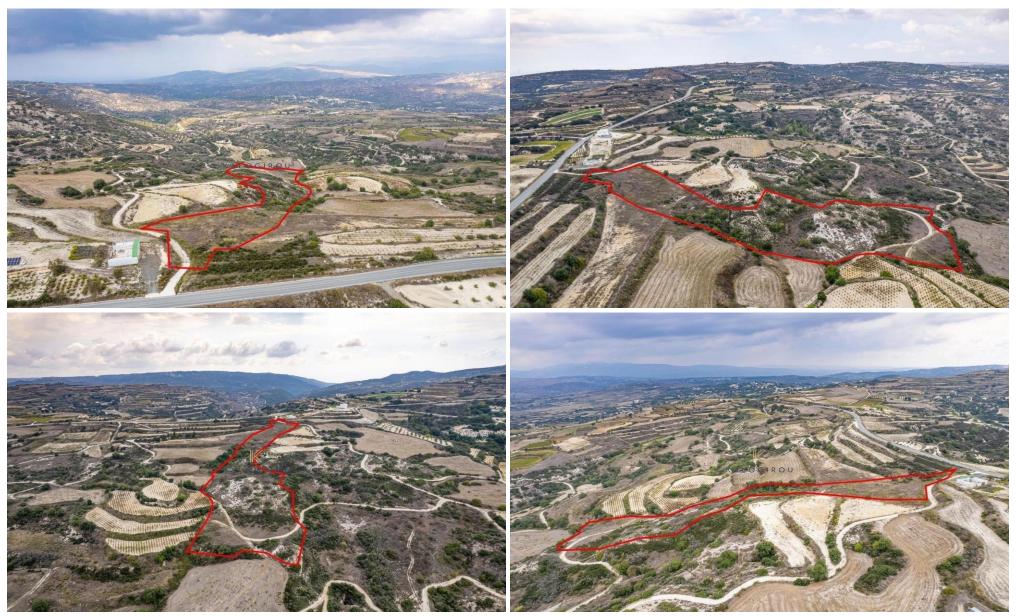

### 20,880m<sup>2</sup> Plot for Sale in Theletra, Paphos District

The property is an agricultural field in Theletra. It is located 30m from Stroumbi-Kathikas road and 1,5km from the center of Theletras community.

The field has a land area of 20,880sqm.

| Property Info | Plot / Area Info |       | Additional info  |                |  |
|---------------|------------------|-------|------------------|----------------|--|
|               |                  |       | Reference Number | 47711          |  |
|               | Plot area        | 20880 | Property type    | Land and Plots |  |
|               |                  |       | Condition        | Pre-Owned      |  |
| Amenities     | Location         |       |                  |                |  |