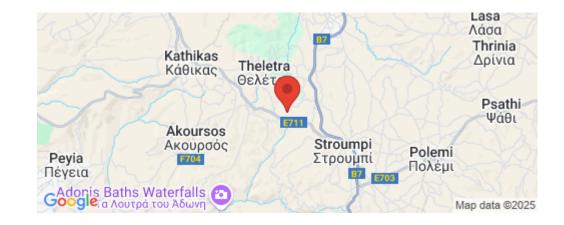

### 20,880m<sup>2</sup> Plot for Sale in Theletra, Paphos District

The property is an agricultural field in Theletra. It is located 30m from Stroumbi-Kathikas road and 1,5km from the center of Theletras community.

Coordinates: 34.89869039251 / 32.458410793858

Location: Theletra

Region: Paphos