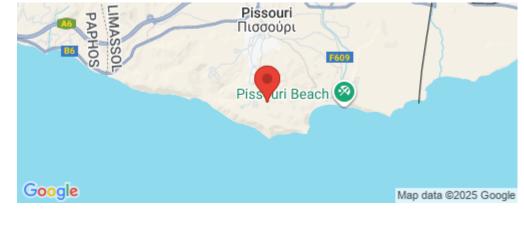

## 21,740m<sup>2</sup> Plot for Sale in Pissouri, Limassol District

The property is an agricultural field in Pissouri. It is located 2km from the center of the village. The field has an area of 21,740sqm and it is situated 200m from the nearest asphalted road.

Location: Pissouri F Coordinates: 34.650438991694 / 32.702903112687

Region: Limassol