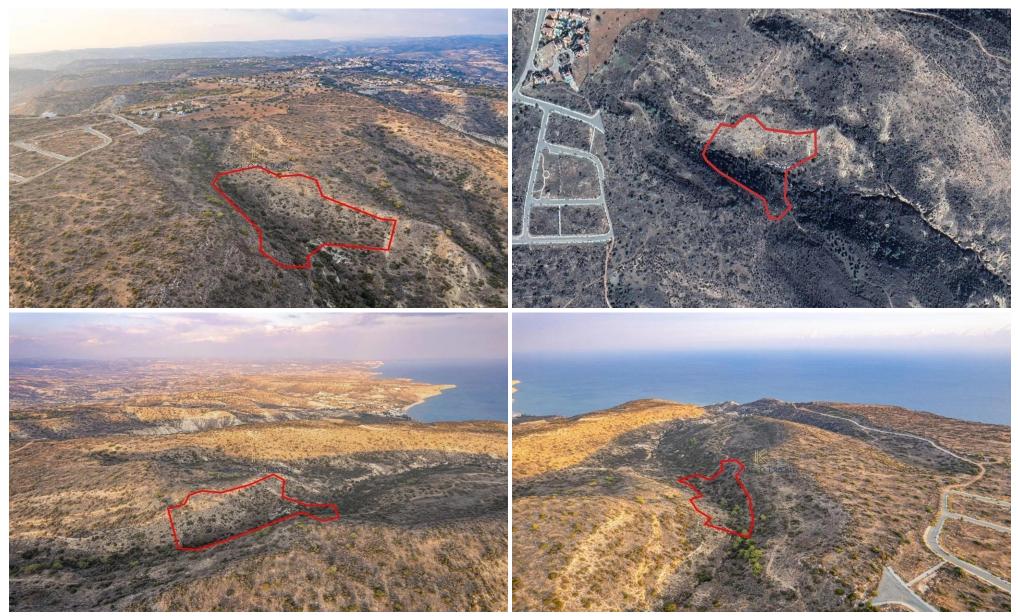

## 21,740m<sup>2</sup> Plot for Sale in Pissouri, Limassol District

The property is an agricultural field in Pissouri. It is located 2km from the center of the village. The field has an area of 21,740sqm and it is situated 200m from the nearest asphalted road.

| Property Info | Plot / Area Info |       | Additional info  |                |  |
|---------------|------------------|-------|------------------|----------------|--|
|               |                  |       | Reference Number | 47712          |  |
|               | Plot area        | 21740 | Property type    | Land and Plots |  |
|               |                  |       | Condition        | Pre-Owned      |  |
| <b>A</b>      |                  |       |                  |                |  |
| Amenities     | Location         |       |                  |                |  |