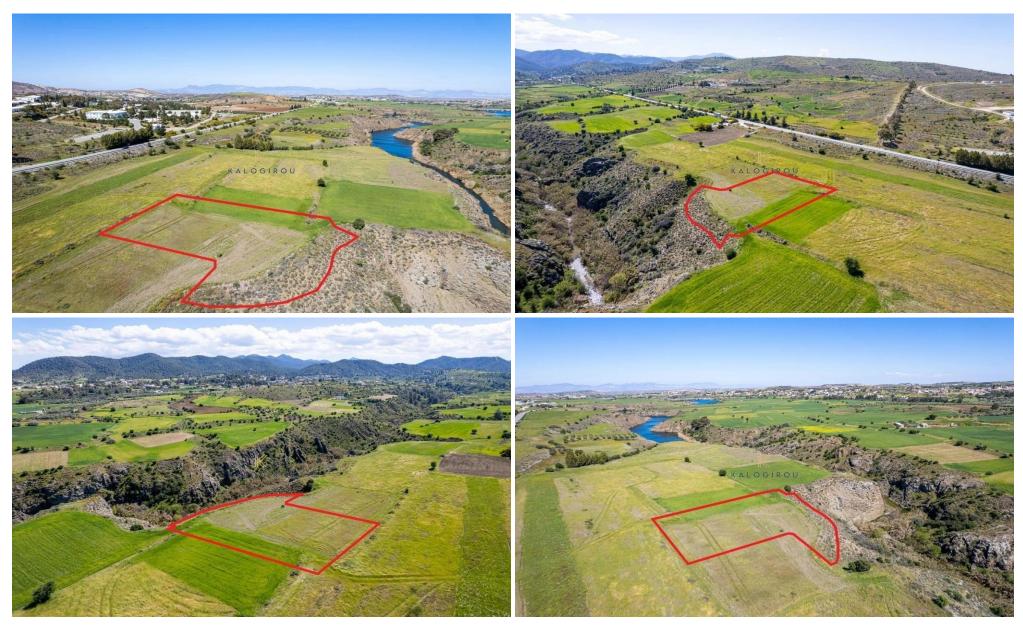

## 2,676m<sup>2</sup> Plot for Sale in Larnaca District

The property is a field in Kalo Chorio Oreinis. It is located 1,8km from the center of the village and 80m from the connecting road Lakatamia – Agros.

The field has a land area of 2,676sqm.

| Property Info | Plot / Area Info |      | Additional info  |                |
|---------------|------------------|------|------------------|----------------|
|               |                  |      | Reference Number | 47717          |
|               | Plot area        | 2676 | Property type    | Land and Plots |
|               |                  |      | Condition        | Pre-Owned      |