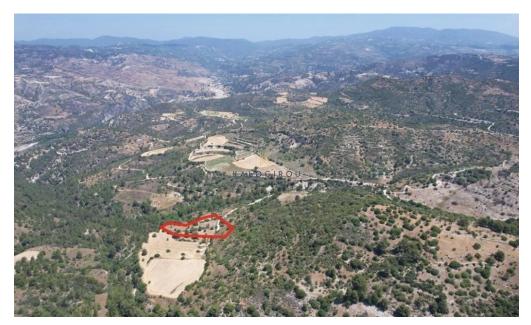

## 3,679m<sup>2</sup> Plot for Sale in Mousere, Paphos District

The property is a field in Mousere. It is located 1km from Mousere village center and 2,5km from Dora village. The asset has a total area of 3,679sqm.