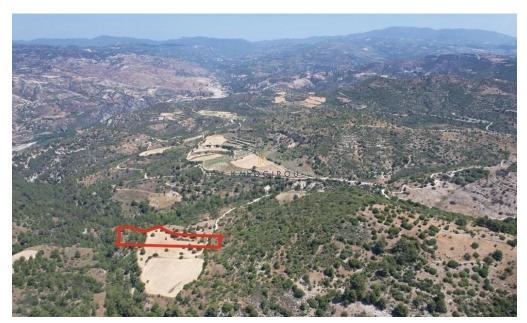

## 9,365m<sup>2</sup> Plot for Sale in Mousere, Paphos District

The property is a field in Mousere. It is located 1km from Mousere village center and 2,5km from Dora village. The asset has a total area of 9,365sqm.

**Amenities Location** 

**Location:** Mousere Region: **Paphos** 

Coordinates: 34.780167129097 / 32.708753804944

**Price: €11 000 + VAT** 

VAT Excluded

Title transfer fee ~€165.00

Price per SQM €1.00/m²

Common expenses None