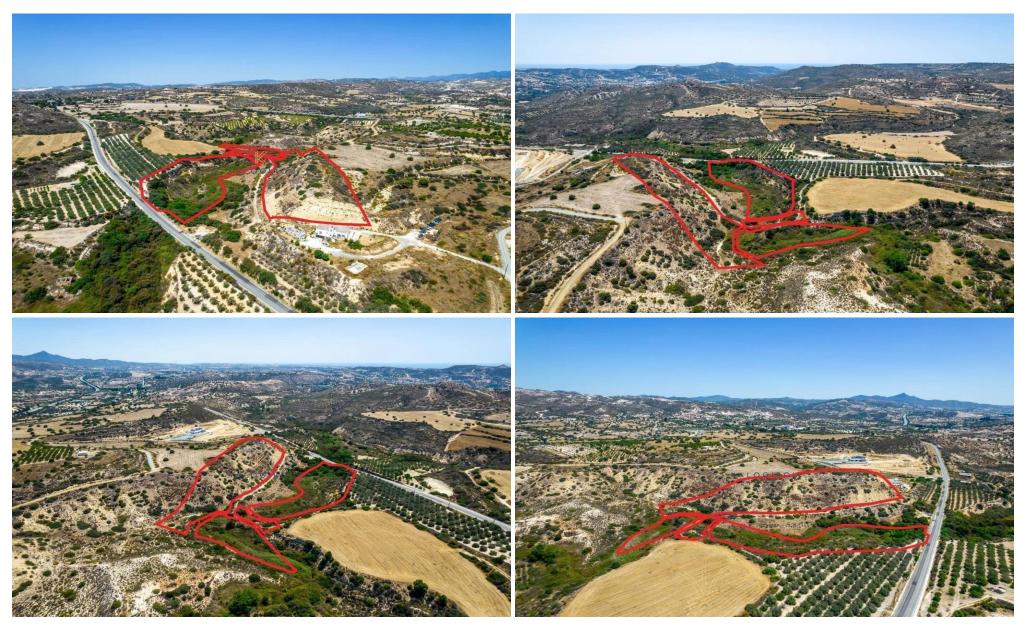

## 30,848m<sup>2</sup> Plot for Sale in Skarinou, Larnaca District

The property is three adjacent fields in Skarinou. Are located 400m from Limassol – Nicosia motorway and 1,4km from the center of Skarinou. The property has a total land area of 30,848sqm. The fields fall within the Z1 protection zone.

| Property Info | Plot / Area Info |       | Additional info  |                       |
|---------------|------------------|-------|------------------|-----------------------|
|               |                  |       | Reference Number | 47744                 |
|               | Plot area        | 30848 | Property type    | <b>Land and Plots</b> |
|               |                  |       | Condition        | Pre-Owned             |