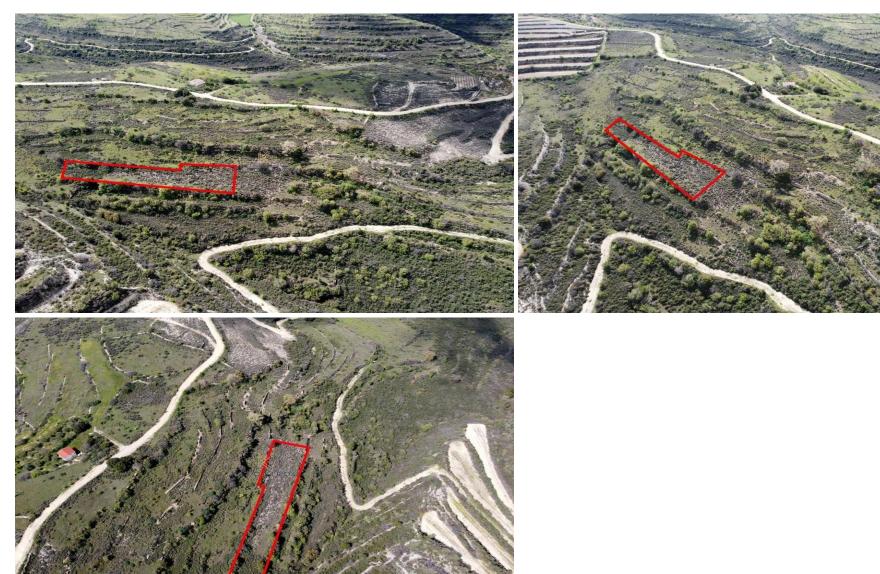

## 1,338m<sup>2</sup> Plot for Sale in Potamiou, Limassol District

The property is a field in Potamiou. It is located 1.4km from Potamiou centre and 900m from Kisousa, 70m from the nearest road.

It has an area of 1,338sqm. The immediate area of the property is characterised by agricultural fields and some vineyards.

| Property Info | Plot / Area Info |       | Additional info  |                |
|---------------|------------------|-------|------------------|----------------|
|               |                  | Refer | Reference Number | 47747          |
|               | Plot area        | 1338  | Property type    | Land and Plots |
|               |                  |       | Condition        | Pre-Owned      |