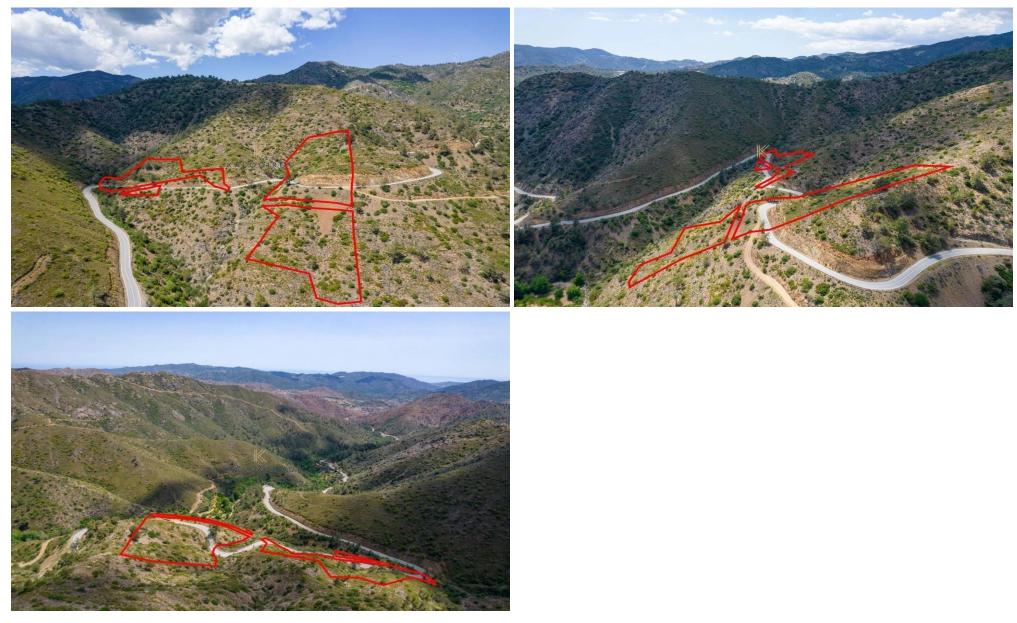

### 23,246m<sup>2</sup> Plot for Sale in Sykopetra, Limassol District

The asset consists of four fields in Sykopetra. They are located along the main road that connects Arakapas and Palaichori Morfou, 800m from the community's center. The fields have a total area of 23,246sqm.

| Property Info | Plot / Area Info |       | Additional info  |                |  |
|---------------|------------------|-------|------------------|----------------|--|
|               |                  |       | Reference Number | 47767          |  |
|               | Plot area        | 23246 | Property type    | Land and Plots |  |
|               |                  |       | Condition        | Pre-Owned      |  |
|               |                  |       |                  |                |  |