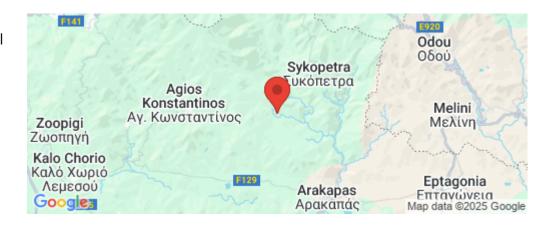

## 19,009m<sup>2</sup> Plot for Sale in Sykopetra, Limassol District

The properties consists of four fields in Sykopetra. They are located 1km from the community's center and 3km from Odou. The fields have a total area of 19,009sqm. Some of the fields fall within the NATURA Zone.

Coordinates: 34.867231326075 / 33.096911884129

Price: €38 000 + VAT

VAT Excluded

Title transfer fee ~€570.00

Price per SQM €2.00/m²

Common expenses None