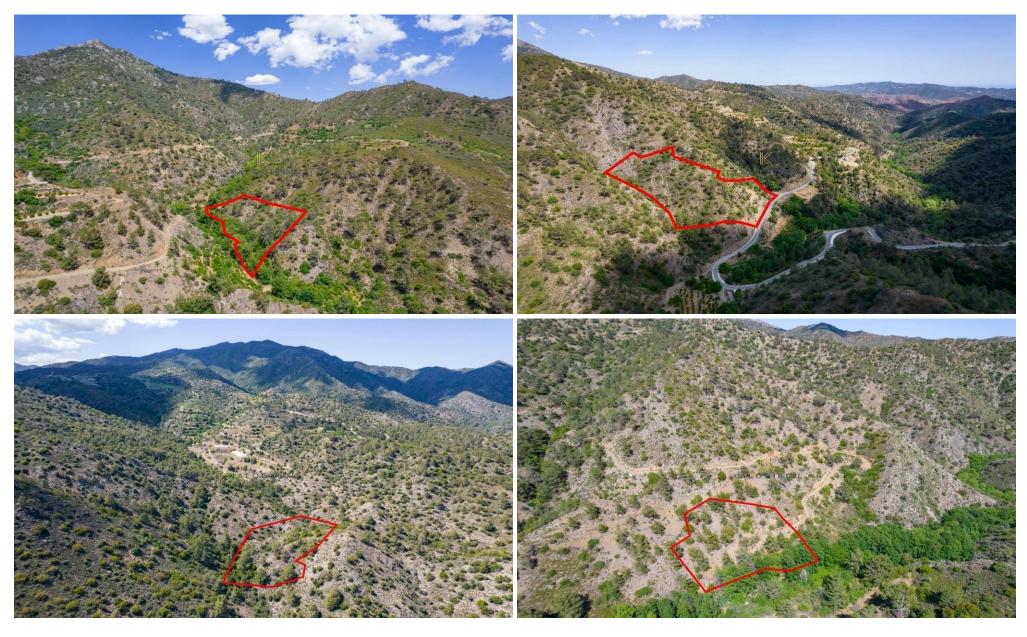

## 19,009m<sup>2</sup> Plot for Sale in Sykopetra, Limassol District

The properties consists of four fields in Sykopetra. They are located 1km from the community's center and 3km from Odou. The fields have a total area of 19,009sqm. Some of the fields fall within the NATURA Zone.