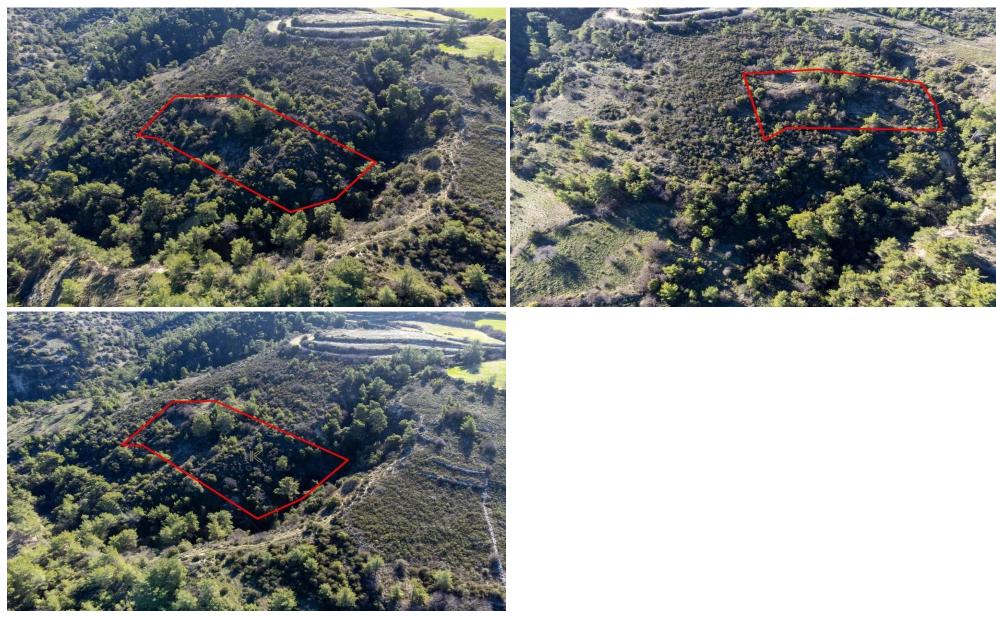

### 6,689m<sup>2</sup> Plot for Sale in Mousere, Paphos District

The asset is a field in Mousere. It is located 5km from Dora village. It has an area of 6,689sqm. Mousere is located 20 mins away from the famous traditional village of Omodos and 35 mins from Paphos.