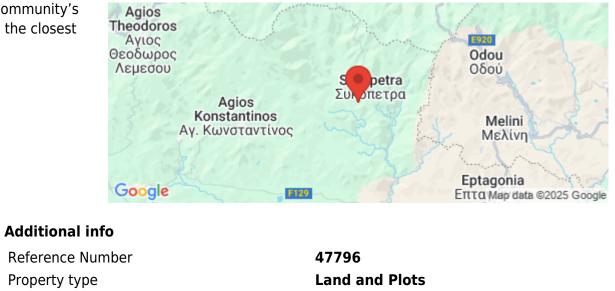

### 8,362m<sup>2</sup> Plot for Sale in Sykopetra, Limassol District

The asset is a field in Sykopetra. It is located 1km from the community's center. The field has an area of 8,362sqm and lies 27m from the closest registered dirt road.

Plot / Area Info

**Pre-Owned** 

|           | Plot area                                 | 8362 | Property type<br>Condition |  |
|-----------|-------------------------------------------|------|----------------------------|--|
| Amenities | Location                                  |      |                            |  |
|           | Location: Sykopetra                       |      | Region: Limassol           |  |
|           | Coordinates: <b>34.874101 / 33.107074</b> |      |                            |  |