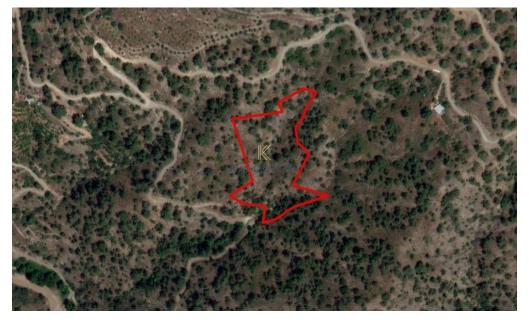

### 8,362m<sup>2</sup> Plot for Sale in Sykopetra, Limassol District

The asset is a field in Sykopetra. It is located 1km from the community's center. The field has an area of 8,362sqm and lies 27m from the closest registered dirt road.

Plot / Area Info

**Pre-Owned** 

|           | Plot area                                 | 8362 | Property type<br>Condition |  |
|-----------|-------------------------------------------|------|----------------------------|--|
| Amenities | Location                                  |      |                            |  |
|           | Location: Sykopetra                       |      | Region: Limassol           |  |
|           | Coordinates: <b>34.874101 / 33.107074</b> |      |                            |  |