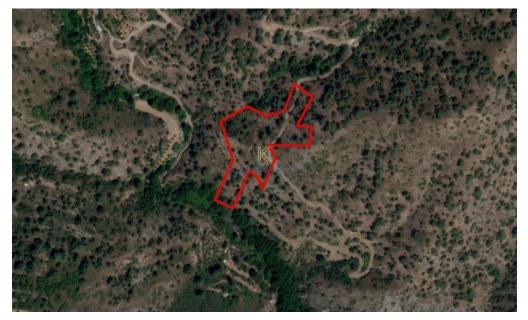

## 9,700m<sup>2</sup> Plot for Sale in Sykopetra, Limassol District

The asset is a field in Sykopetra. It is located 1km from the center of the village. The field has an area of 9,700sqm.

| Property Info | Plot / Area Info |      | Additional info  |                |  |
|---------------|------------------|------|------------------|----------------|--|
|               |                  |      | Reference Number | 47797          |  |
|               | Plot area        | 9700 | Property type    | Land and Plots |  |
|               |                  |      | Condition        | Pre-Owned      |  |
|               |                  |      |                  |                |  |