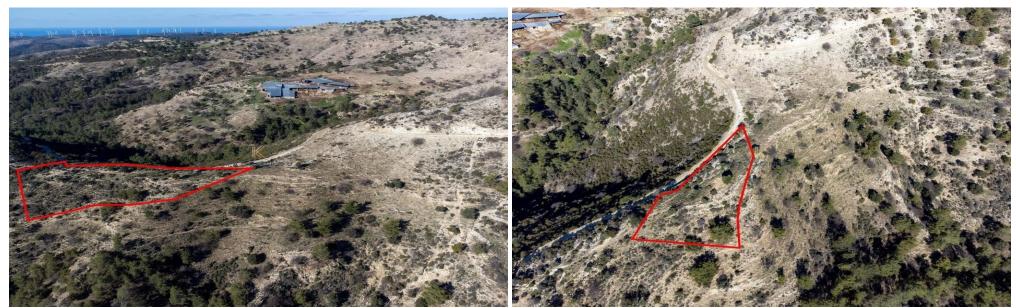

### 4,014m<sup>2</sup> Plot for Sale in Mousere, Paphos District

The asset is a field in Mousere. It is located 3,5km from Dora village. The field has an area of 4,014sqm with a road frontage of 150m. Mousere is located 20 mins away from the famous traditional village of Omodos and 35 mins from Paphos.

**Location:** Mousere

Coordinates: 34.761715 / 32.71291

| Property Info | Plot / Area Info |      | Additional info  |                |  |
|---------------|------------------|------|------------------|----------------|--|
|               |                  |      | Reference Number | 47798          |  |
|               | Plot area        | 4014 | Property type    | Land and Plots |  |
|               |                  |      | Condition        | Pre-Owned      |  |
| Amenities     | Location         |      |                  |                |  |