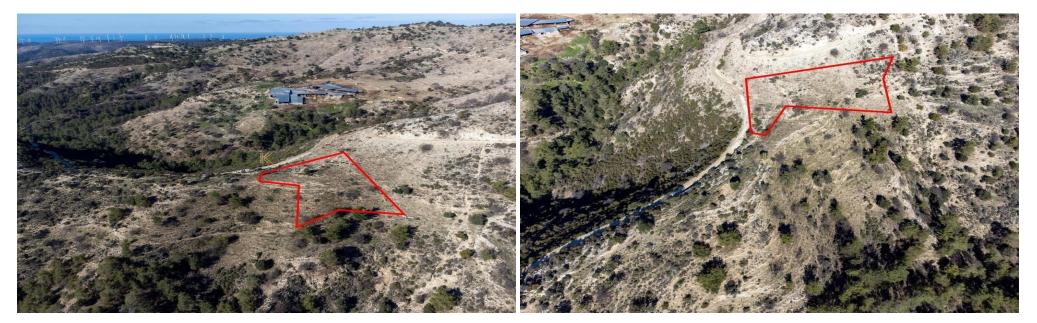

## 4,014m<sup>2</sup> Plot for Sale in Mousere, Paphos District

The asset is a field in Mousere. It is located 3,5km from Dora village. The field has an area of 4,014sqm. Mousere is located 20 mins away from the famous traditional village of Omodos and 35 mins from Paphos.