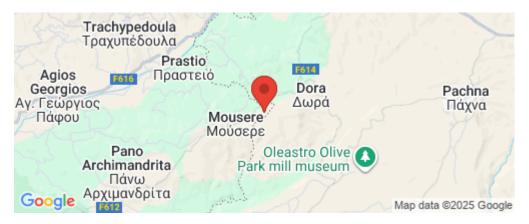

### 23,210m<sup>2</sup> Plot for Sale in Mousere, Paphos District

The asset is a field in Mousere. It is located 750m from the centre of the village. It is adjacent to the main road connecting Mousere to Dora. The field has a rectangular shape with a frontage of 95m. Mousere is located 20 mins away from the famous traditional village of Omodos and 35 mins from Paphos.

Location: Mousere

Coordinates: 34.773641 / 32.725075

| Property Info | Plot / Area Info | Additional info  | Additional info |  |
|---------------|------------------|------------------|-----------------|--|
|               |                  | Reference Number | 47800           |  |
|               | Plot area 232    | LO Property type | Land and Plots  |  |
|               |                  | Condition        | Pre-Owned       |  |
|               |                  |                  |                 |  |
| Amenities     | Location         |                  |                 |  |

Region: **Paphos** 