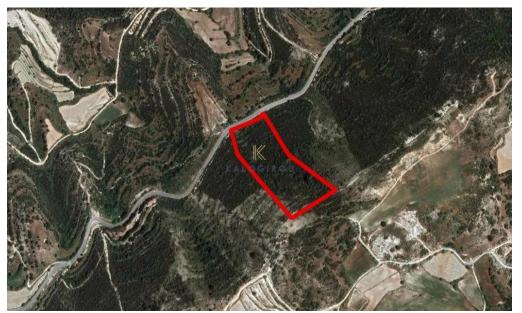

### 23,210m<sup>2</sup> Plot for Sale in Mousere, Paphos District

The asset is a field in Mousere. It is located 750m from the centre of the village. It is adjacent to the main road connecting Mousere to Dora. The field has a rectangular shape with a frontage of 95m. Mousere is located 20 mins away from the famous traditional village of Omodos and 35 mins from Paphos.